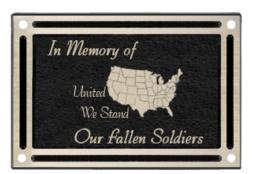

## DECORATING TEMPLATE

Product Name: CAST ALUMINUM PLAQUE FRAME Product Model: D-CAP46FB-BK Product Size: 6.00" x 4.00" x .25"

**Scale 100%** 

5" x 3" Plate size

#### Artwork Information:

All artwork must be in vector format (AI, EPS, PDF is recommended) (send AI in version CS5 or lower) For sand etching, if fonts are under 12 pt font and lines less than 1 pt thickness we cannot guarantee clean etching so please contact us if smaller font or line thickness is needed. Any Logos and Text must be black & white line art only, no colors or grays can be etched.

Please see more art guidelines under Artwork Details tab for each product.