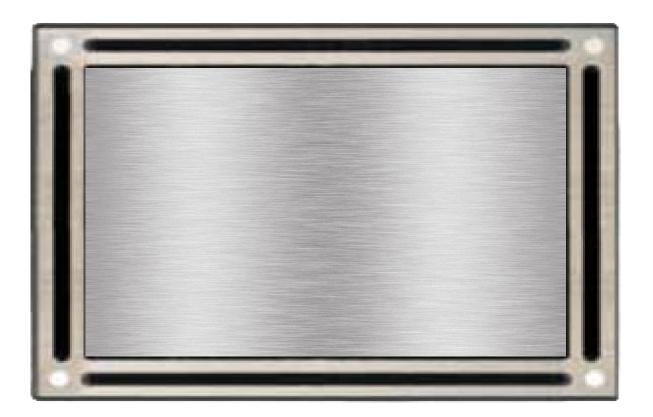

## DECORATING TEMPLATE

Product Name: CAST ALUMINUM PLAQUE FRAME Product Model: D-CAP68FB-BK Product Size: 8.00" x 6.00" x .25"

**Scale 100%** 

7" x 5" Plate size

### Artwork Information:

All artwork must be in vector format (AI, EPS, PDF is recommended) (send AI in version CS5 or lower) For sand etching, if fonts are under 12 pt font and lines less than 1 pt thickness we cannot guarantee clean etching so please contact us if smaller font or line thickness is needed. Any Logos and Text must be black & white line art only, no colors or grays can be etched.

Please see more art guidelines under Artwork Details tab for each product.