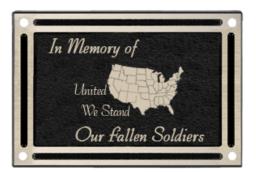

## DECORATING TEMPLATE

Product Name: CAST ALUMINUM PLAQUE FRAME Product Model: D-CAP46FB-BK Product Size: 6.00" x 4.00" x .25"

**Scale 100%** 

5" x 3" Plate size

#### Artwork Information:

All artwork must be in vector format (AI, EPS, PDF is recommended) (send AI in version CS5 or lower) For sand etching, if fonts are under 12 pt font and lines less than 1 pt thickness we cannot guarantee clean etching so please contact us if smaller font or line thickness is needed. Any Logos and Text must be black & white line art only, no colors or grays can be etched.

Please see more art guidelines under Artwork Details tab for each product.