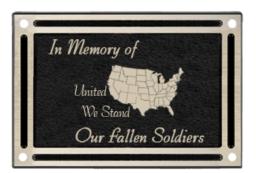

# DECORATING TEMPLATE

Product Name: CAST ALUMINUM PLAQUE FRAME Product Model: D-CAP810FB-BK Product Size: 10.00" x 8.00" x .25"

**Scale 100%** 

9 x 7" Approx Plate size

### Artwork Information:

All artwork must be in vector format (AI, EPS, PDF is recommended) (send AI in version CS5 or lower) For sand etching, if fonts are under 12 pt font and lines less than 1 pt thickness we cannot guarantee clean etching so please contact us if smaller font or line thickness is needed. Any Logos and Text must be black & white line art only, no colors or grays can be etched.

Please see more art guidelines under Artwork Details tab for each product.