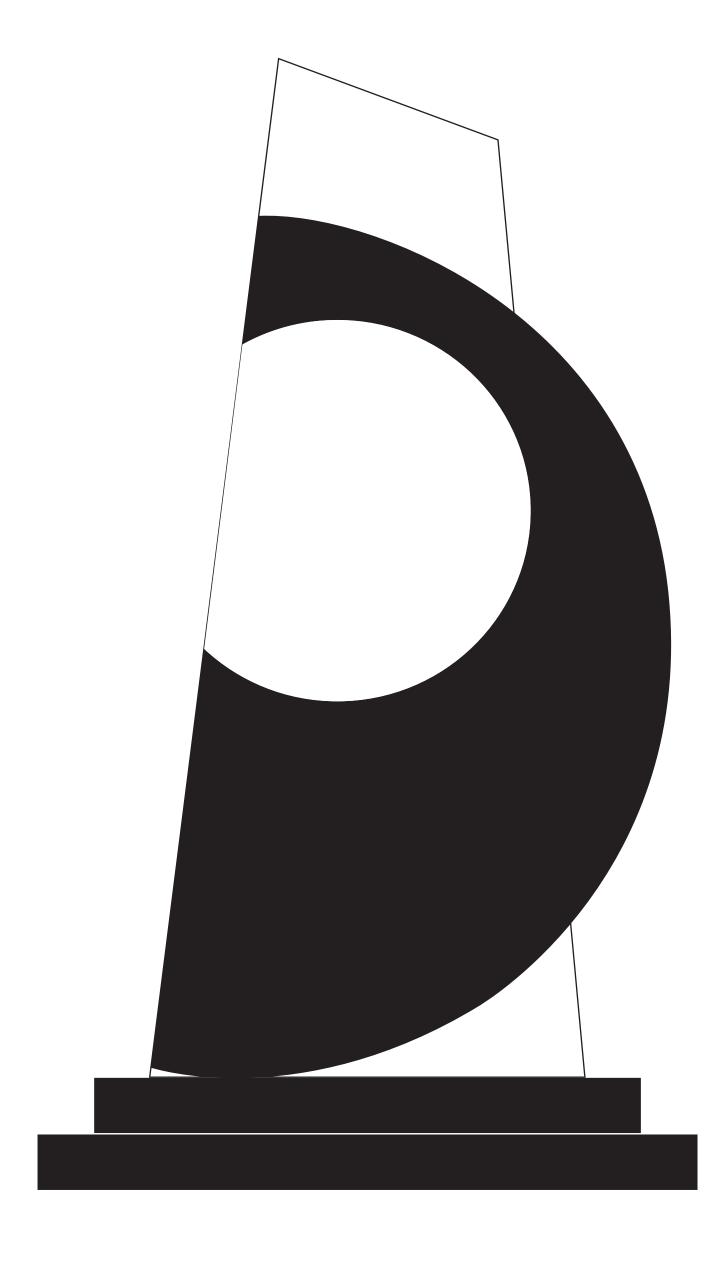

## DECORATING TEMPLATE

Product Name: Avant Tower Crystal Award

Product Model: CIP-YJ997 Product Size: 7.00" x 12.00" **Scale 100%** 