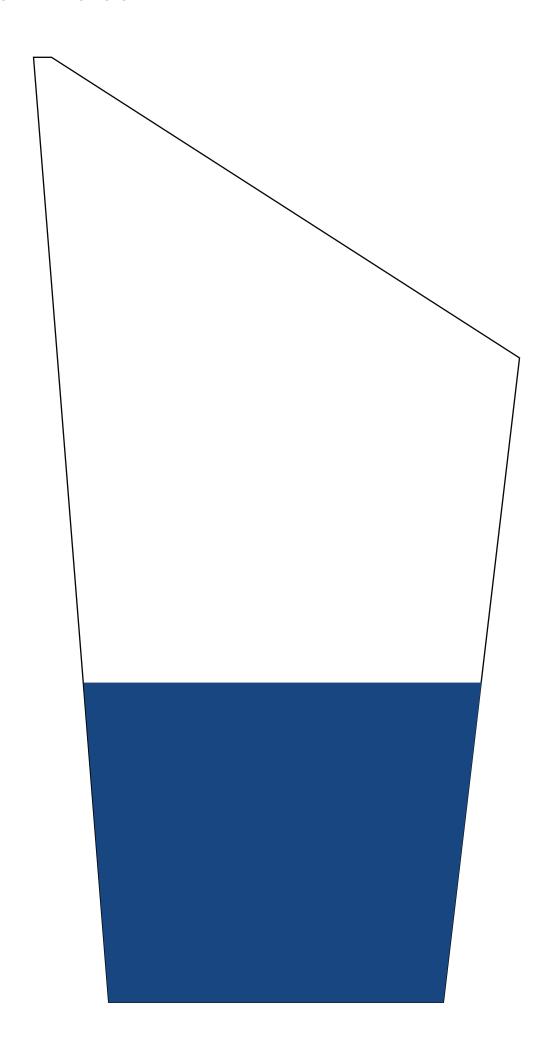

## DECORATING TEMPLATE

Product Name: Crystal K2 Award

Product Model: CIP-YJ791L Product Size: 5.00" x 10.00"

**Scale 100%** 