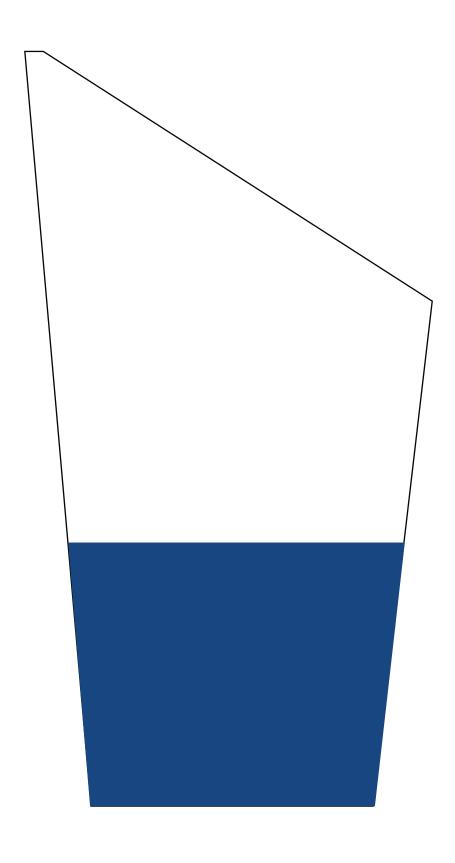

## DECORATING TEMPLATE

Product Name: Crystal K2 Award

Product Model: CIP-YJ791S Product Size: 4.25" x 8.00" **Scale 100%** 