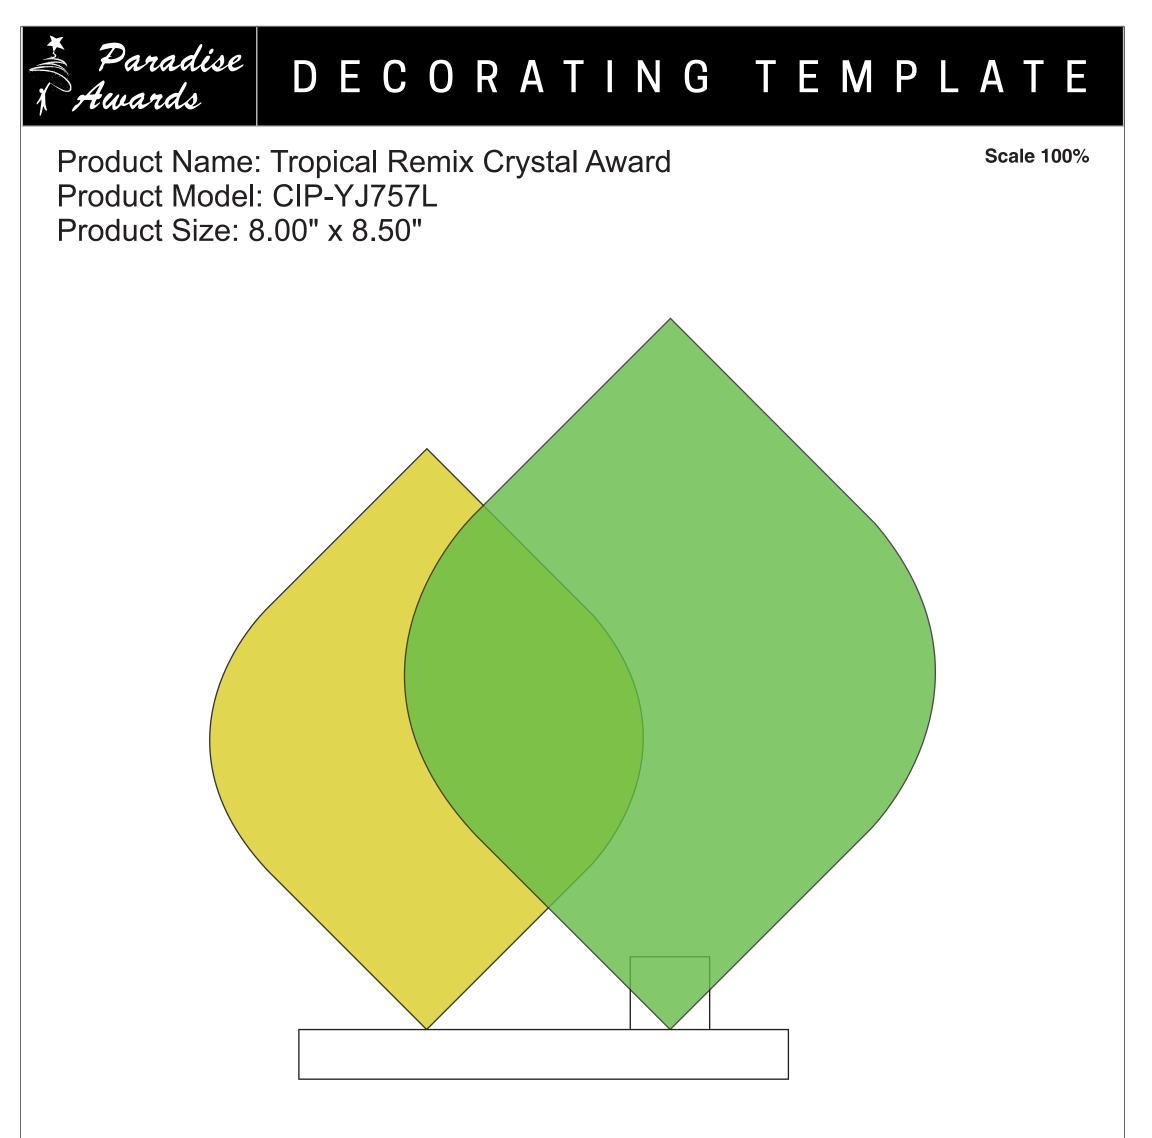

Product Name: Tropical Remix Crystal Award Product Model: CIP-YJ757S Product Size: 7.00" x 8.00" Scale 100%

Artwork Information:

All artwork must be in vector format (AI, EPS, PDF is recommended) (send AI in version CS5 or lower) For sand etching, if fonts are under 12 pt font and lines less than 1 pt thickness we cannot guarantee clean etching so please contact us if smaller font or line thickness is needed. Any Logos and Text must be black & white line art only, no colors or grays can be etched.