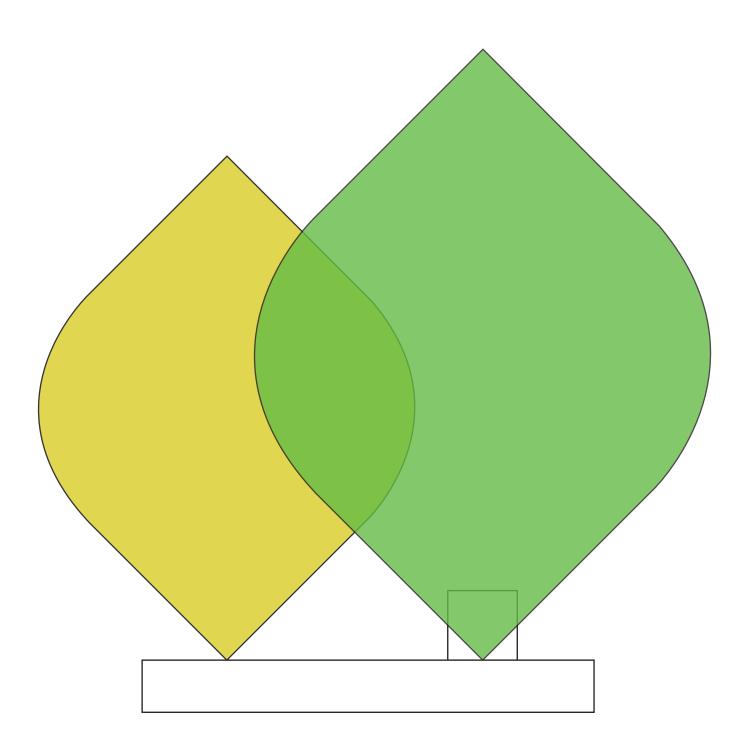

Product Name: Tropical Remix Crystal Award Product Model: CIP-YJ757S Product Size: 7.00" x 8.00" Scale 100%

Artwork Information:

All artwork must be in vector format (AI, EPS, PDF is recommended) (send AI in version CS5 or lower) For sand etching, if fonts are under 12 pt font and lines less than 1 pt thickness we cannot guarantee clean etching so please contact us if smaller font or line thickness is needed. Any Logos and Text must be black & white line art only, no colors or grays can be etched.