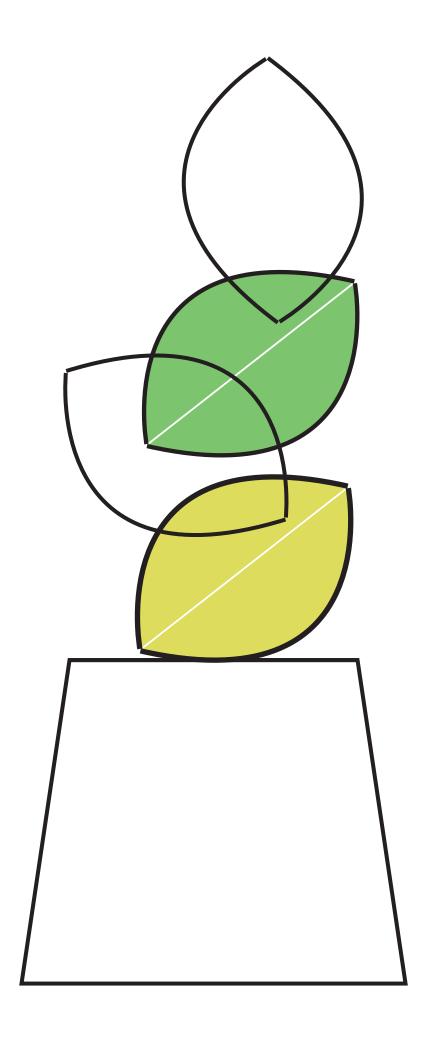

# DECORATING TEMPLATE

Product Name: Crystal Amber Green Award

Product Model: CIP-YJ755S Product Size: 4.00" x 10.00" **Scale 100%** 

#### **Artwork Information:**

All artwork must be in vector format (AI, EPS, PDF is recommended) (send AI in version CS5 or lower) For sand etching, if fonts are under 12 pt font and lines less than 1 pt thickness we cannot guarantee clean etching so please contact us if smaller font or line thickness is needed. Any Logos and Text must be black & white line art only, no colors or grays can be etched.

Please see more art guidelines under Artwork Details tab for each product.