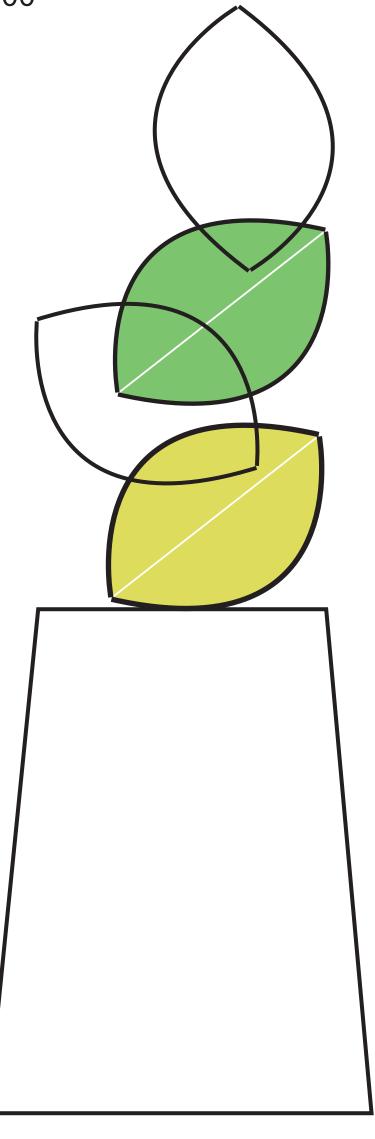

# DECORATING TEMPLATE

Product Name: Crystal Amber Green Award

Product Model: CIP-YJ755L Product Size: 4.00" x 12.00"

**Scale 100%** 

### **Artwork Information:**

All artwork must be in vector format (AI, EPS, PDF is recommended) (send AI in version CS5 or lower) For sand etching, if fonts are under 12 pt font and lines less than 1 pt thickness we cannot guarantee clean etching so please contact us if smaller font or line thickness is needed. Any Logos and Text must be black & white line art only, no colors or grays can be etched.

Please see more art guidelines under Artwork Details tab for each product.