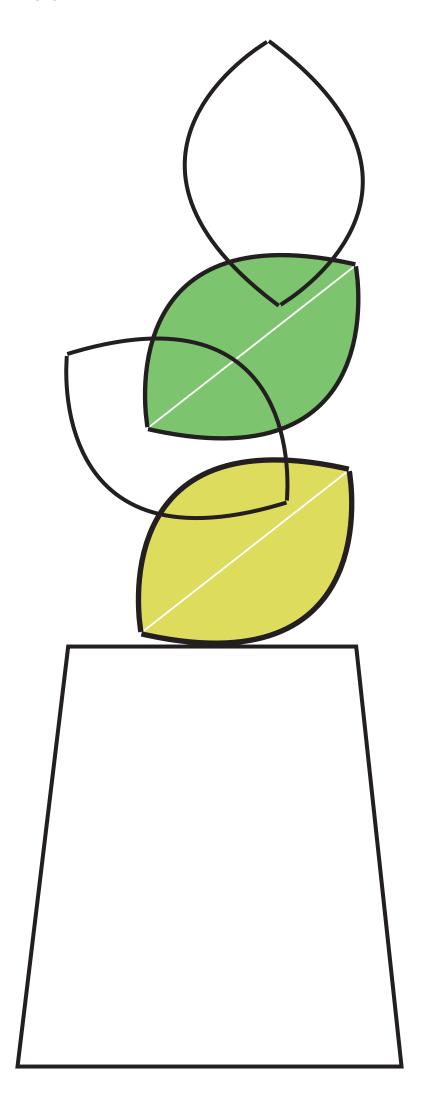

### D E C O R A T I N G T E M P L A T E

Product Name: Crystal Amber Green Award

Product Model: CIP-YJ755M Product Size: 4.00" x 11.00"

**Scale 100%** 

#### **Artwork Information:**

All artwork must be in vector format (AI, EPS, PDF is recommended) (send AI in version CS5 or lower) For sand etching, if fonts are under 12 pt font and lines less than 1 pt thickness we cannot guarantee clean etching so please contact us if smaller font or line thickness is needed. Any Logos and Text must be black & white line art only, no colors or grays can be etched.

Please see more art guidelines under Artwork Details tab for each product.