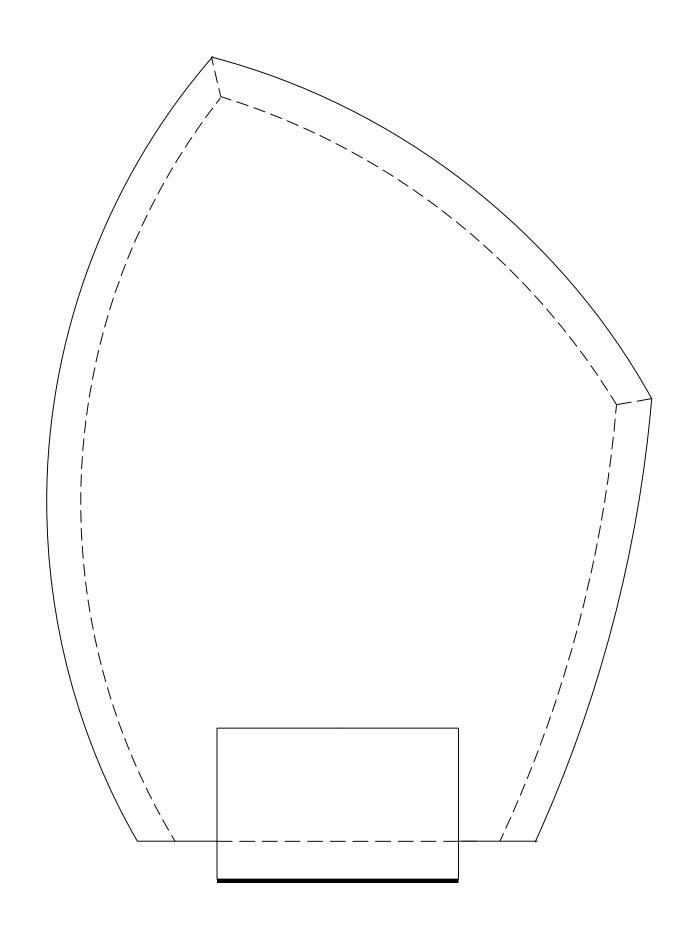

## DECORATING TEMPLATE

Product Name: Crystal Opera House Award

Product Model: CIP-YJ705S Product Size: 6.25" x 8.50" **Scale 100%** 

## **Artwork Information:**

All artwork must be in vector format (AI, EPS, PDF is recommended) (send AI in version CS5 or lower) For sand etching, if fonts are under 12 pt font and lines less than 1 pt thickness we cannot guarantee clean etching so please contact us if smaller font or line thickness is needed. Any Logos and Text must be black & white line art only, no colors or grays can be etched.

Please see more art guidelines under Artwork Details tab for each product.