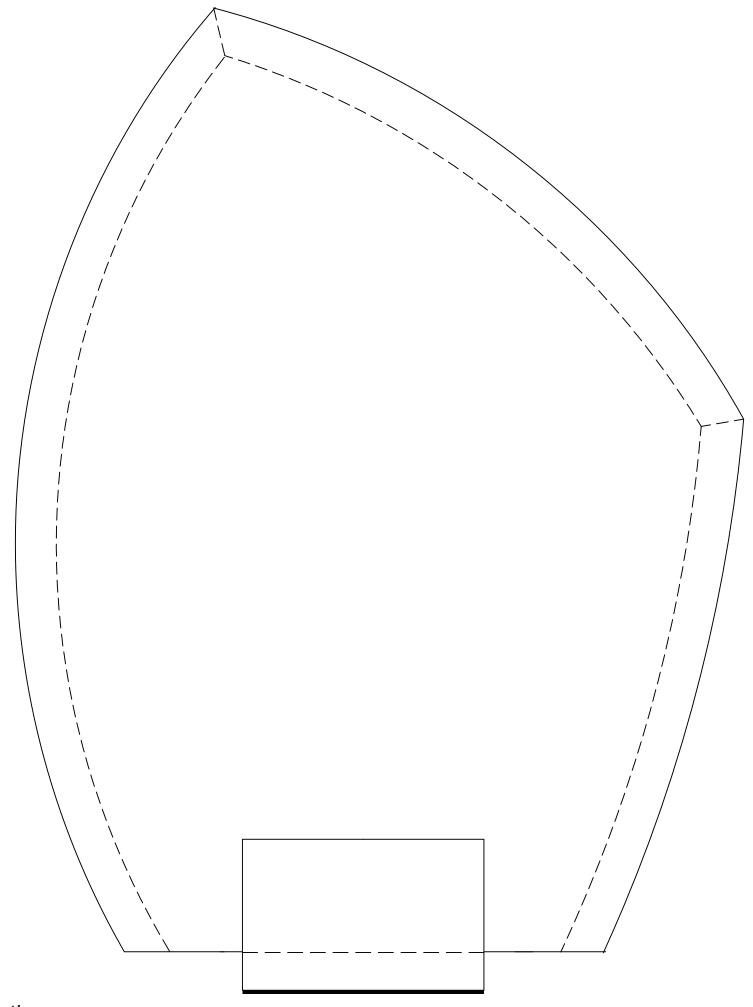

## DECORATING TEMPLATE

Product Name: Crystal Opera House Award

Product Model: CIP-YJ705L Product Size: 7.50" x 10.25" **Scale 100%** 

## **Artwork Information:**

All artwork must be in vector format (AI, EPS, PDF is recommended) (send AI in version CS5 or lower) For sand etching, if fonts are under 12 pt font and lines less than 1 pt thickness we cannot guarantee clean etching so please contact us if smaller font or line thickness is needed. Any Logos and Text must be black & white line art only, no colors or grays can be etched.

Please see more art guidelines under Artwork Details tab for each product.