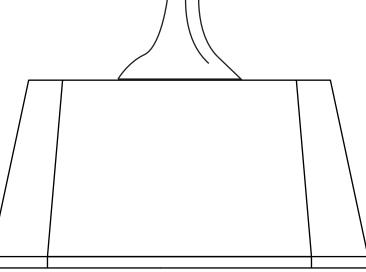

## DECORATING TEMPLATE

Product Name: Global Celebration Award Product Model: CIP-YJ360S Product Size: 4.00" x 12.00" Scale 100%

## Artwork Information:

All artwork must be in vector format (AI, EPS, PDF is recommended) (send AI in version CS5 or lower) For sand etching, if fonts are under 12 pt font and lines less than 1 pt thickness we cannot guarantee clean etching so please contact us if smaller font or line thickness is needed. Any Logos and Text must be black & white line art only, no colors or grays can be etched.

Please see more art guidelines under Artwork Details tab for each product.