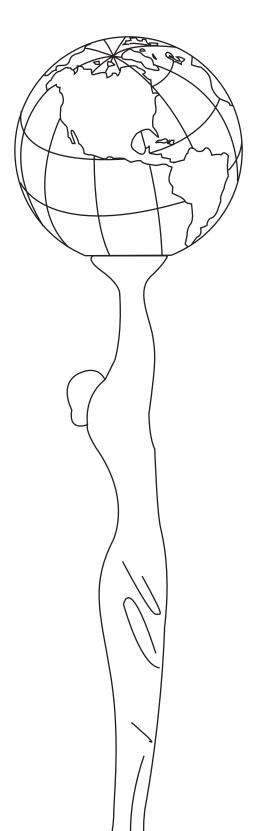

## DECORATING TEMPLATE

Product Name: Global Celebration Award Product Model: CIP-YJ360S Product Size: 4.00" x 12.00" Scale 100%