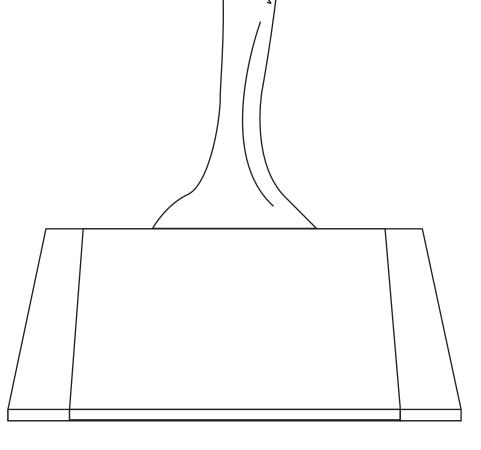

## DECORATING TEMPLATE

Product Name: Global Celebration Award Product Model: CIP-YJ360L Product Size: 4.75" x 14.00"

Scale 100%

## Artwork Information:

All artwork must be in vector format (AI, EPS, PDF is recommended) (send AI in version CS5 or lower) For sand etching, if fonts are under 12 pt font and lines less than 1 pt thickness we cannot guarantee clean etching so please contact us if smaller font or line thickness is needed. Any Logos and Text must be black & white line art only, no colors or grays can be etched.

Please see more art guidelines under Artwork Details tab for each product.