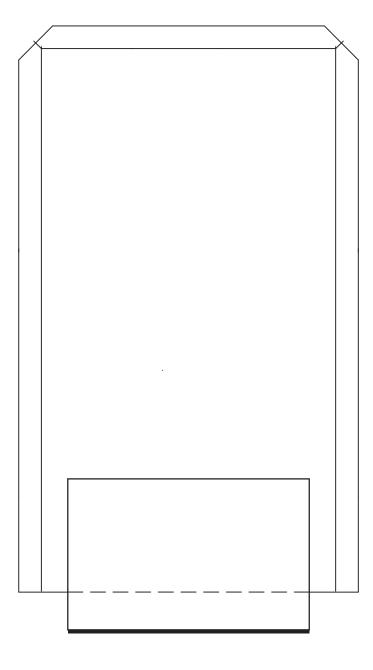

## DECORATING TEMPLATE

Product Name: Crystal Tower Award Product Model: CIP-YJ159M Product Size: 3.50" x 8.25"

Artwork Information:

All artwork must be in vector format (AI, EPS, PDF is recommended) (send AI in version CS5 or lower) For sand etching, if fonts are under 12 pt font and lines less than 1 pt thickness we cannot guarantee clean etching so please contact us if smaller font or line thickness is needed. Any Logos and Text must be black & white line art only, no colors or grays can be etched.

Please see more art guidelines under Artwork Details tab for each product.

**Scale 100%** 