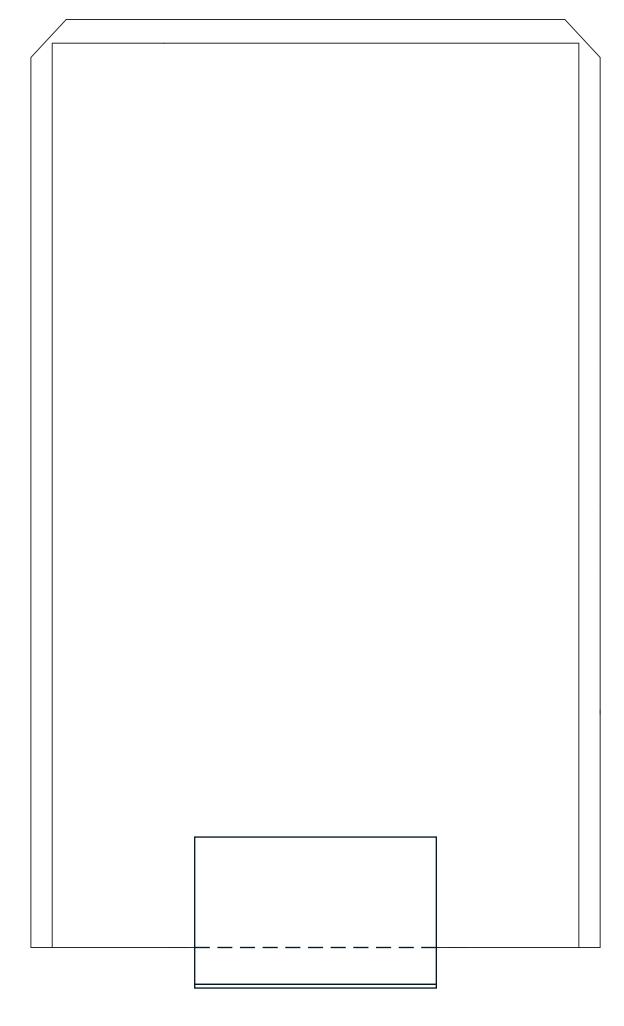

# DECORATING TEMPLATE

Product Name: Clear Crystal Plaque Award

Product Model: CIP-YJ156L Product Size: 6.00" x 10.25" **Scale 100%** 

### **Artwork Information:**

All artwork must be in vector format (AI, EPS, PDF is recommended) (send AI in version CS5 or lower) For sand etching, if fonts are under 12 pt font and lines less than 1 pt thickness we cannot guarantee clean etching so please contact us if smaller font or line thickness is needed. Any Logos and Text must be black & white line art only, no colors or grays can be etched.

Please see more art guidelines under Artwork Details tab for each product.