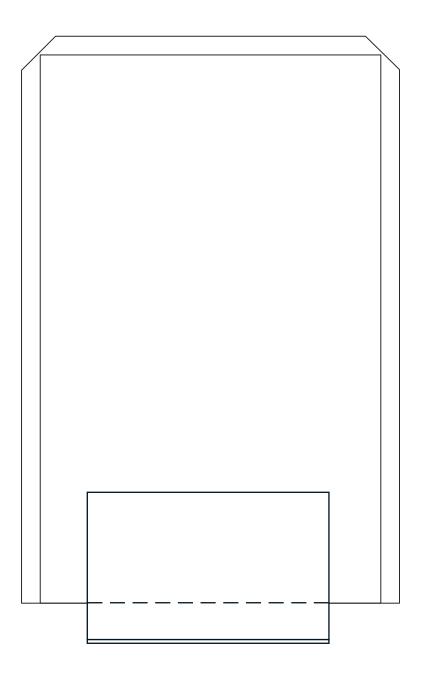

# DECORATING TEMPLATE

Product Name: Clear Crystal Plaque Award

Product Model: CIP-YJ156S Product Size: 4.00" x 6.50" **Scale 100%** 

## **Artwork Information:**

All artwork must be in vector format (AI, EPS, PDF is recommended) (send AI in version CS5 or lower) For sand etching, if fonts are under 12 pt font and lines less than 1 pt thickness we cannot guarantee clean etching so please contact us if smaller font or line thickness is needed. Any Logos and Text must be black & white line art only, no colors or grays can be etched.

Please see more art guidelines under Artwork Details tab for each product.