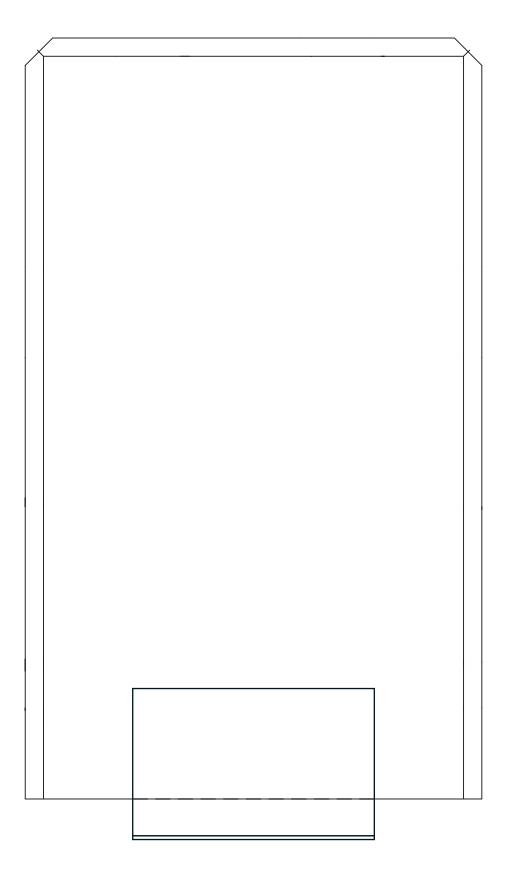

# DECORATING TEMPLATE

Product Name: Clear Crystal Plaque Award

Product Model: CIP-YJ156M Product Size: 5.00" x 8.25"

**Scale 100%** 

### **Artwork Information:**

All artwork must be in vector format (AI, EPS, PDF is recommended) (send AI in version CS5 or lower) For sand etching, if fonts are under 12 pt font and lines less than 1 pt thickness we cannot guarantee clean etching so please contact us if smaller font or line thickness is needed. Any Logos and Text must be black & white line art only, no colors or grays can be etched.

Please see more art guidelines under Artwork Details tab for each product.