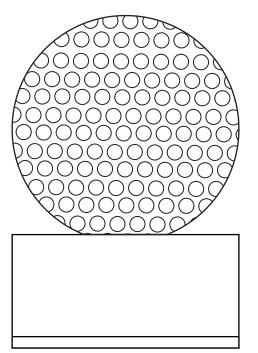

## DECORATING TEMPLATE

Product Name: Crystal Desktop Golfball

Product Model: CIP-YJ115S Product Size: 2.50" x 3.25"

**Scale 100%** 

## **Artwork Information:**

All artwork must be in vector format (AI, EPS, PDF is recommended) (send AI in version CS5 or lower) For sand etching, if fonts are under 12 pt font and lines less than 1 pt thickness we cannot guarantee clean etching so please contact us if smaller font or line thickness is needed. Any Logos and Text must be black & white line art only, no colors or grays can be etched.

Please see more art guidelines under Artwork Details tab for each product.