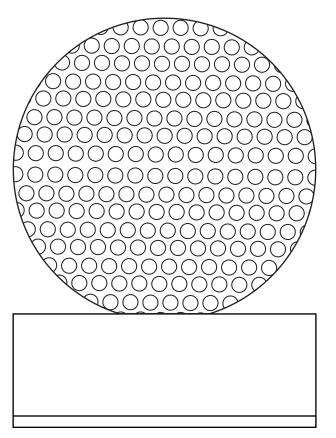

## DECORATING TEMPLATE

Product Name: Crystal Desktop Golfball

Product Model: CIP-YJ115L Product Size: 3.00" x 4.25"

**Scale 100%** 

## **Artwork Information:**

All artwork must be in vector format (AI, EPS, PDF is recommended) (send AI in version CS5 or lower) For sand etching, if fonts are under 12 pt font and lines less than 1 pt thickness we cannot guarantee clean etching so please contact us if smaller font or line thickness is needed. Any Logos and Text must be black & white line art only, no colors or grays can be etched.

Please see more art guidelines under Artwork Details tab for each product.