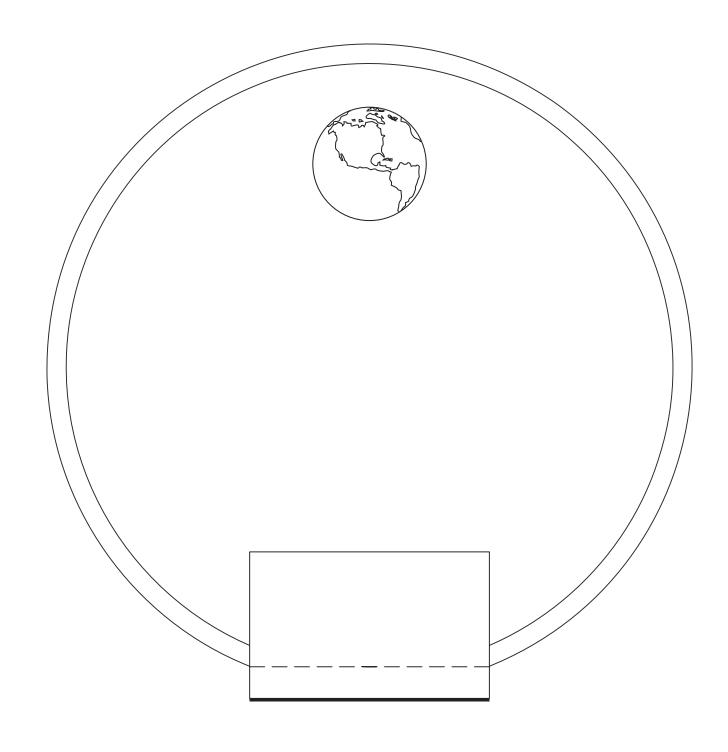

# DECORATING TEMPLATE

Product Name: Crystal Circle Globe Award

Product Model: CIP-YJ087M Product Size: 6.50" x 7.00"

**Scale 100%** 

#### **Artwork Information:**

All artwork must be in vector format (AI, EPS, PDF is recommended) (send AI in version CS5 or lower) For sand etching, if fonts are under 12 pt font and lines less than 1 pt thickness we cannot guarantee clean etching so please contact us if smaller font or line thickness is needed. Any Logos and Text must be black & white line art only, no colors or grays can be etched.

Please see more art guidelines under Artwork Details tab for each product.