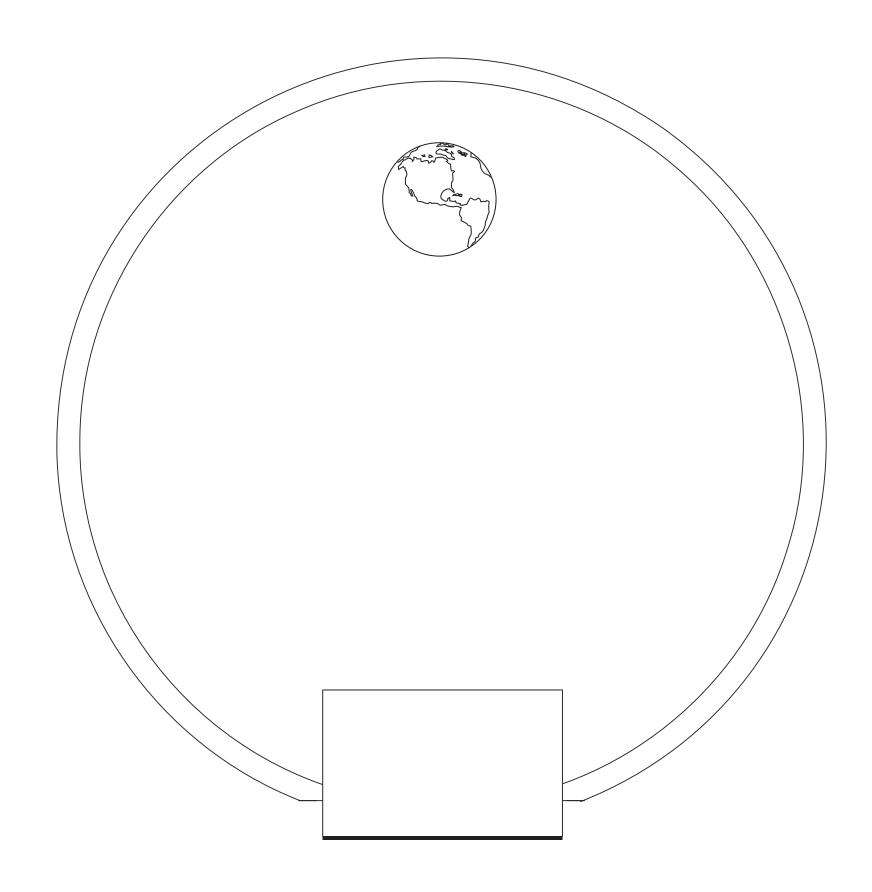

# DECORATING TEMPLATE

Product Name: Crystal Circle Globe Award

Product Model: CIP-YJ087L Product Size: 8.00" x 8.25"

**Scale 100%** 

### **Artwork Information:**

All artwork must be in vector format (AI, EPS, PDF is recommended) (send AI in version CS5 or lower) For sand etching, if fonts are under 12 pt font and lines less than 1 pt thickness we cannot guarantee clean etching so please contact us if smaller font or line thickness is needed. Any Logos and Text must be black & white line art only, no colors or grays can be etched.

Please see more art guidelines under Artwork Details tab for each product.