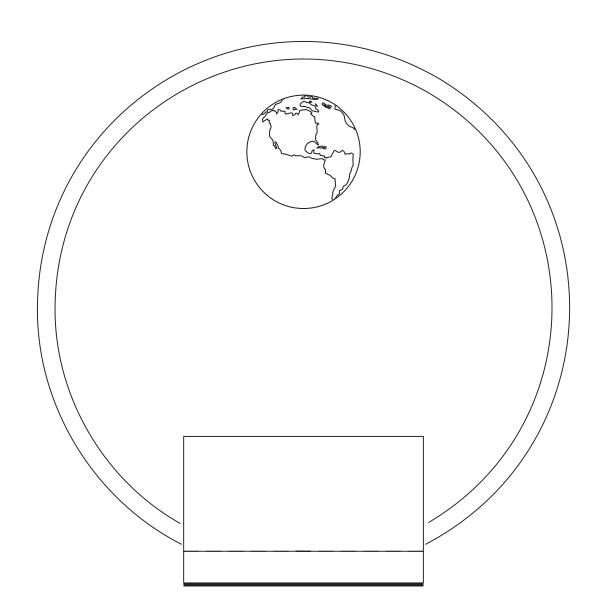

## DECORATING TEMPLATE

Product Name: Crystal Circle Globe Award

Product Model: CIP-YJ087S Product Size: 5.50" x 6.00"

**Scale 100%** 

### **Artwork Information:**

All artwork must be in vector format (AI, EPS, PDF is recommended) (send AI in version CS5 or lower) For sand etching, if fonts are under 12 pt font and lines less than 1 pt thickness we cannot guarantee clean etching so please contact us if smaller font or line thickness is needed. Any Logos and Text must be black & white line art only, no colors or grays can be etched.

Please see more art guidelines under Artwork Details tab for each product.