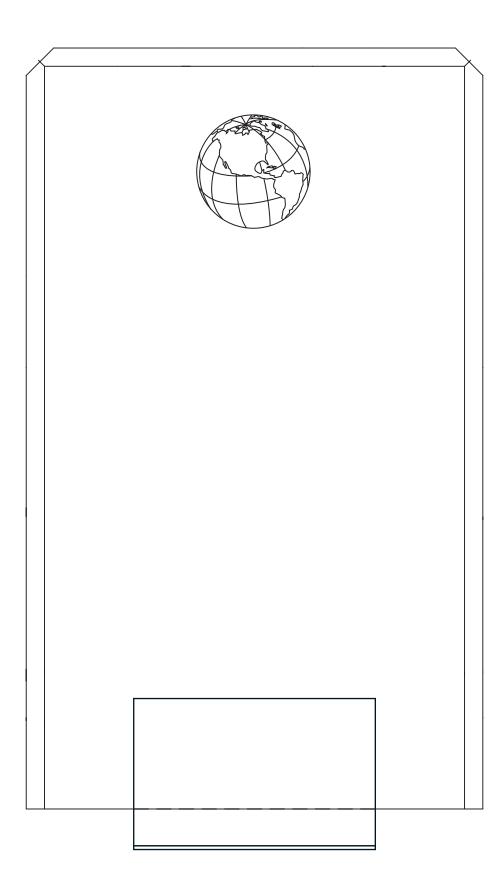

# DECORATING TEMPLATE

Product Name: Crystal Rectangle Globe Award Product Model: CIP-YJ081M Product Size: 5.00" x 8.25"

**Scale 100%** 

### Artwork Information:

All artwork must be in vector format (AI, EPS, PDF is recommended) (send AI in version CS5 or lower) For sand etching, if fonts are under 12 pt font and lines less than 1 pt thickness we cannot guarantee clean etching so please contact us if smaller font or line thickness is needed. Any Logos and Text must be black & white line art only, no colors or grays can be etched.