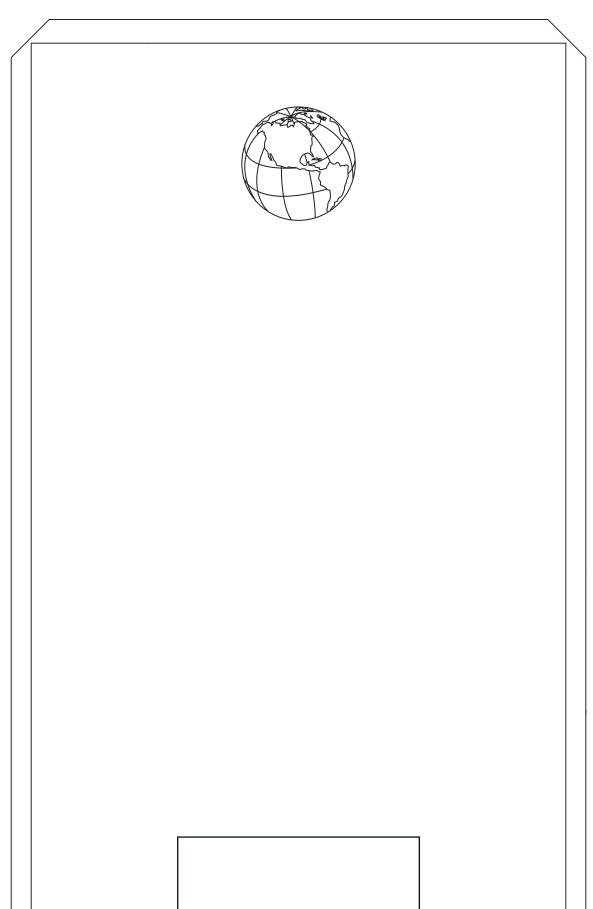

# DECORATING TEMPLATE

Product Name: Crystal Rectangle Globe Award Product Model: CIP-YJ081M Product Size: 5.00" x 8.25"

**Scale 100%** 

### Artwork Information:

All artwork must be in vector format (AI, EPS, PDF is recommended) (send AI in version CS5 or lower) For sand etching, if fonts are under 12 pt font and lines less than 1 pt thickness we cannot guarantee clean etching so please contact us if smaller font or line thickness is needed. Any Logos and Text must be black & white line art only, no colors or grays can be etched.