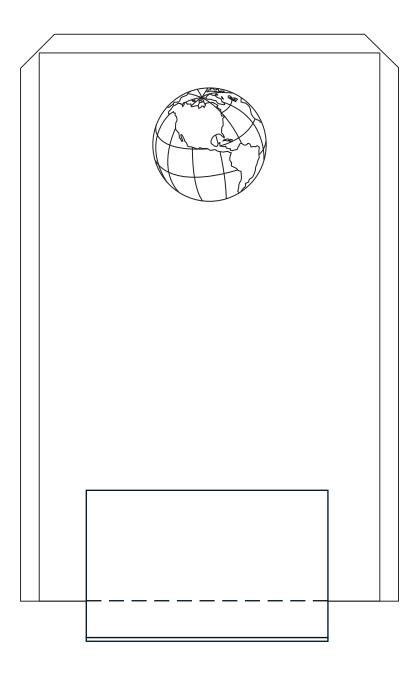

# DECORATING TEMPLATE

Product Name: Crystal Rectangle Globe Award Product Model: CIP-YJ081S Product Size: 4.00" x 6.50"

**Scale 100%** 

### Artwork Information:

All artwork must be in vector format (AI, EPS, PDF is recommended) (send AI in version CS5 or lower) For sand etching, if fonts are under 12 pt font and lines less than 1 pt thickness we cannot guarantee clean etching so please contact us if smaller font or line thickness is needed. Any Logos and Text must be black & white line art only, no colors or grays can be etched.