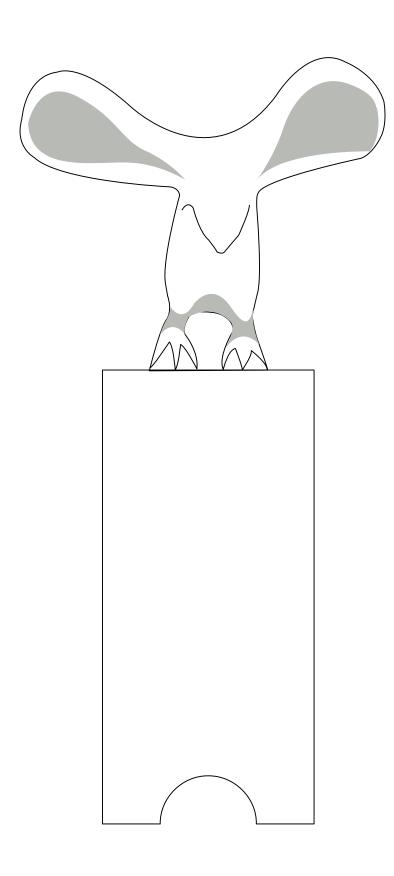

## DECORATING TEMPLATE

Product Name: Mighty Crystal Eagle Award

Product Model: CIP-YJ072 Product Size: 3.50" x 8.00" **Scale 100%** 