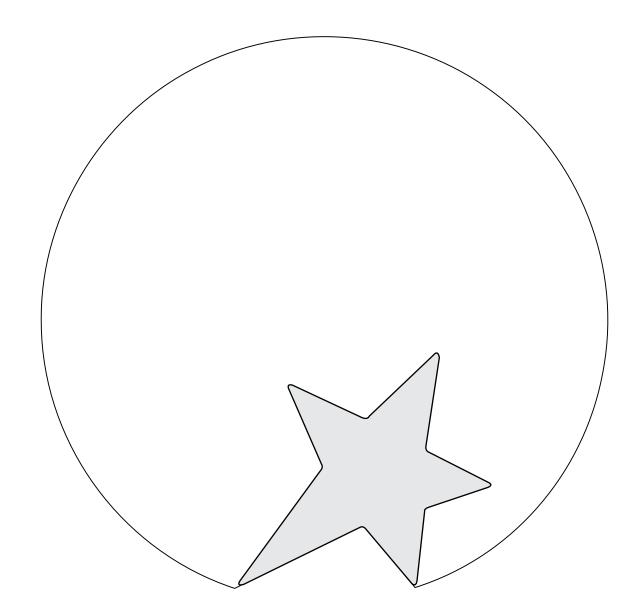

## DECORATING TEMPLATE

Product Name: Top Star Crystal Circle

Product Model: CIP-P56615 Product Size: 6.00" x 6.00" **Scale 100%** 