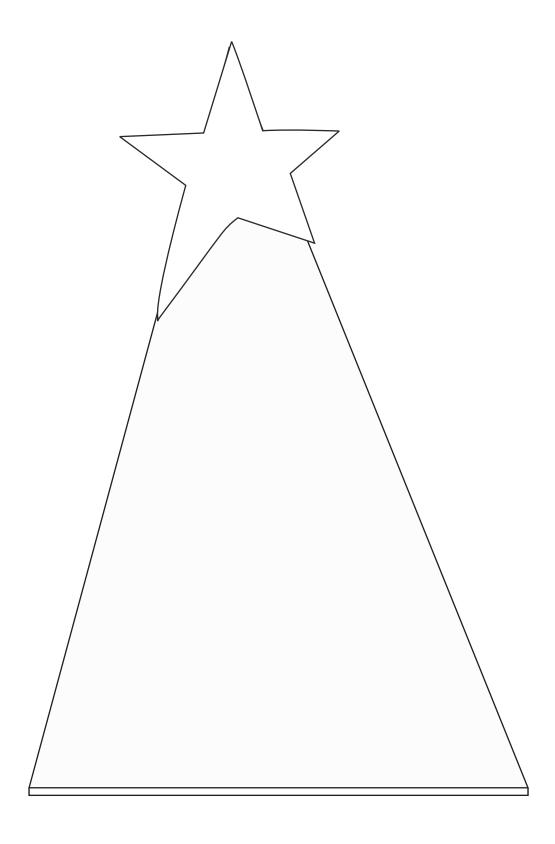

# DECORATING TEMPLATE

Product Name: Top Star Crystal Triangle

Product Model: CIP-P53621M Product Size: 5.25" x 8.25"

**Scale 100%** 