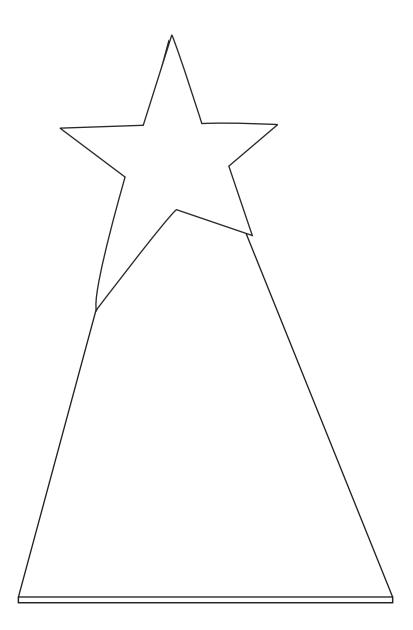

# DECORATING TEMPLATE

Product Name: Top Star Crystal Triangle

Product Model: CIP-P53621S Product Size: 4.00" x 6.25" **Scale 100%** 