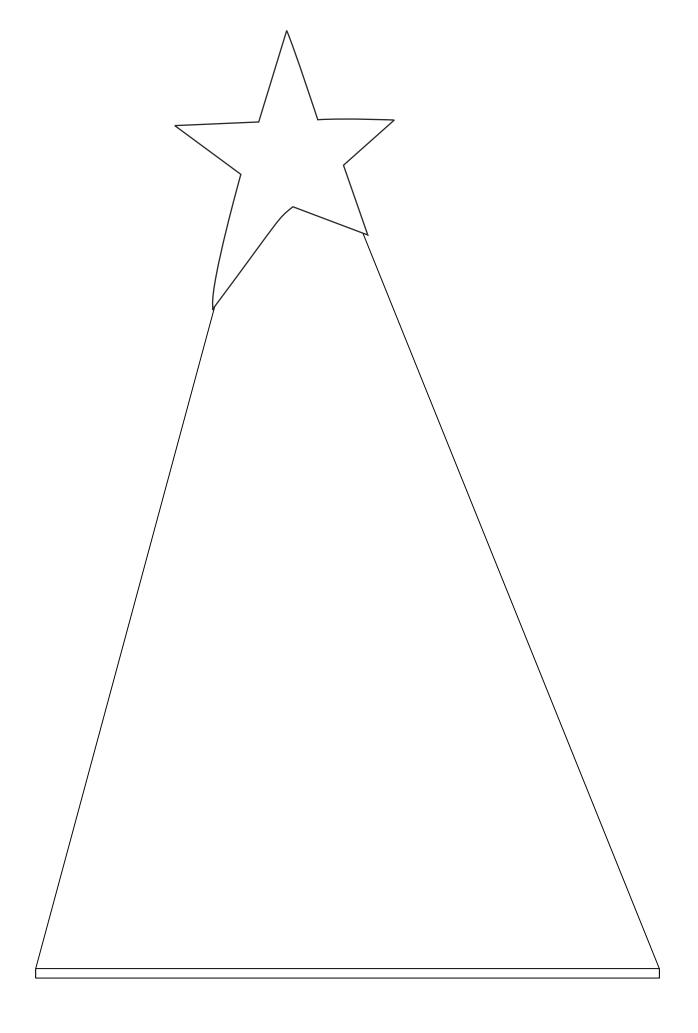

# DECORATING TEMPLATE

Product Name: Top Star Crystal Triangle

Product Model: CIP-P53621S Product Size: 4.00" x 6.25" **Scale 100%** 

# DECORATING TEMPLATE

Product Name: Top Star Crystal Triangle

Product Model: CIP-P53621M Product Size: 5.25" x 8.25"

**Scale 100%** 

# DECORATING TEMPLATE

Product Name: Top Star Crystal Triangle

Product Model: CIP-P53621L Product Size: 6.50" x 10.25" **Scale 100%** 