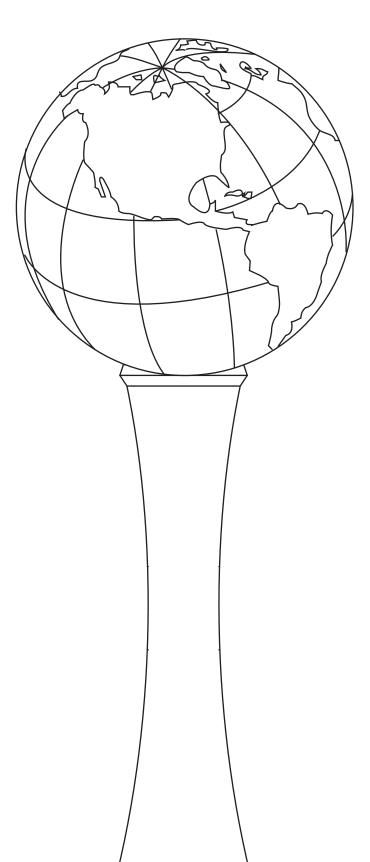

## DECORATING TEMPLATE

Product Name: Slender Crystal Globe Award Product Model: CIP-P36325M Product Size: 4.00" x 10.00"

**Scale 100%** 

Artwork Information:

All artwork must be in vector format (AI, EPS, PDF is recommended) (send AI in version CS5 or lower) For sand etching, if fonts are under 12 pt font and lines less than 1 pt thickness we cannot guarantee clean etching so please contact us if smaller font or line thickness is needed. Any Logos and Text must be black & white line art only, no colors or grays can be etched.

Please see more art guidelines under Artwork Details tab for each product.