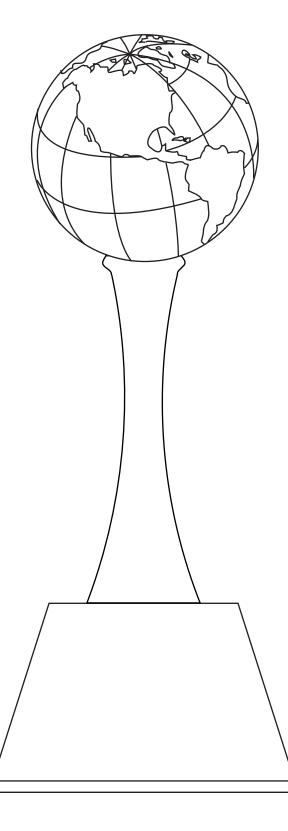

## DECORATING TEMPLATE

Product Name: Slender Crystal Globe Award Product Model: CIP-P36325S Product Size: 3.00" x 8.00"

**Scale 100%** 

Artwork Information:

All artwork must be in vector format (AI, EPS, PDF is recommended) (send AI in version CS5 or lower) For sand etching, if fonts are under 12 pt font and lines less than 1 pt thickness we cannot guarantee clean etching so please contact us if smaller font or line thickness is needed. Any Logos and Text must be black & white line art only, no colors or grays can be etched.

Please see more art guidelines under Artwork Details tab for each product.