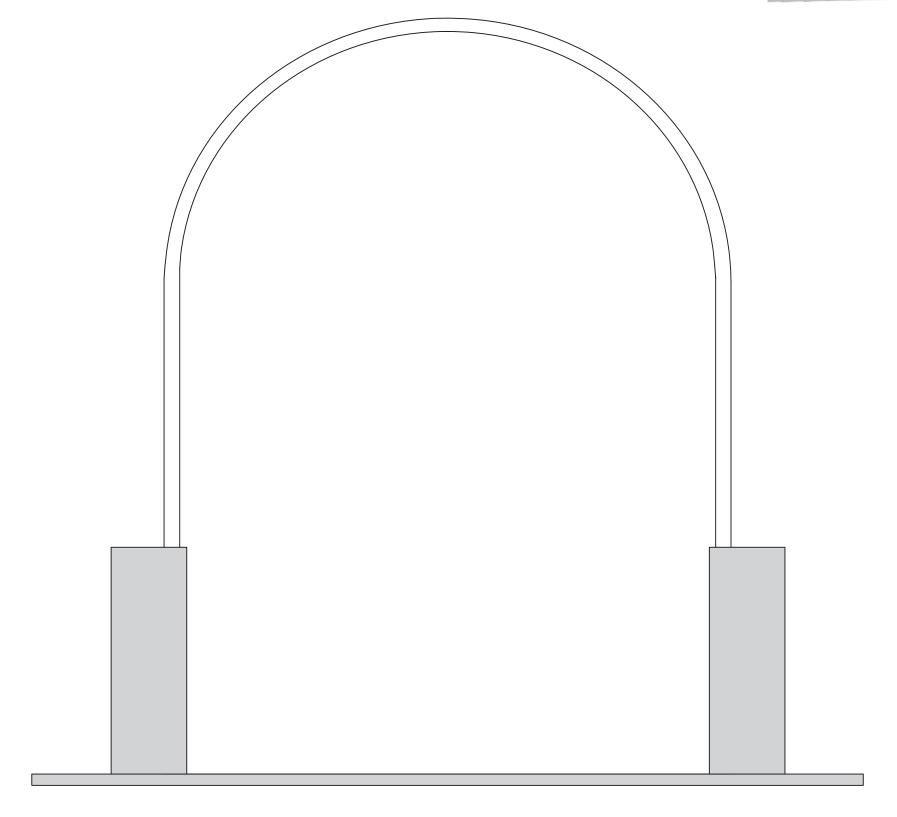

## DECORATING TEMPLATE

Product Name: HARMONY ARCH GLASS AWARD

Product Model: CIP-GP104

Product Size: 7.00" x 8.00" x 2.50"

**Scale 100%** 