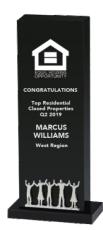

## DECORATING TEMPLATE

Product Name: BLACK TEAMWORK TOWER CRYSTAL AWARD

**Scale 100%** 

Product Model: CIP-CT500B

Product Size: 3.50" x 8.25" x 2.00"