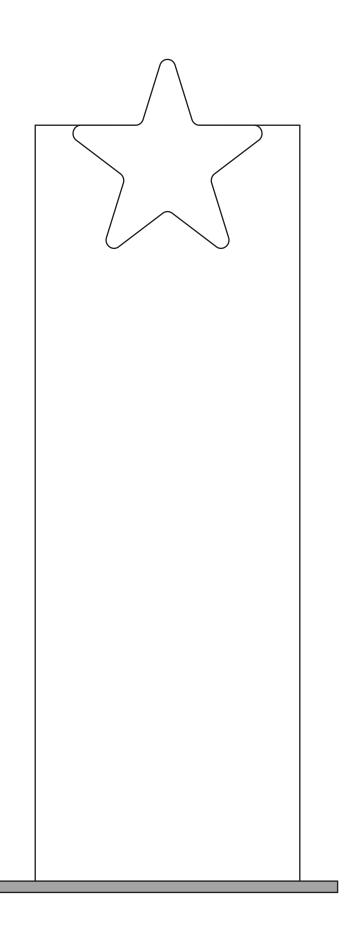

## DECORATING TEMPLATE

Product Name: METRO STAR TOWER CRYSTAL AWARD

Product Model: CIP-CS400G

Product Size: 2.75" x 8.25" x 2.00"

**Scale 100%** 