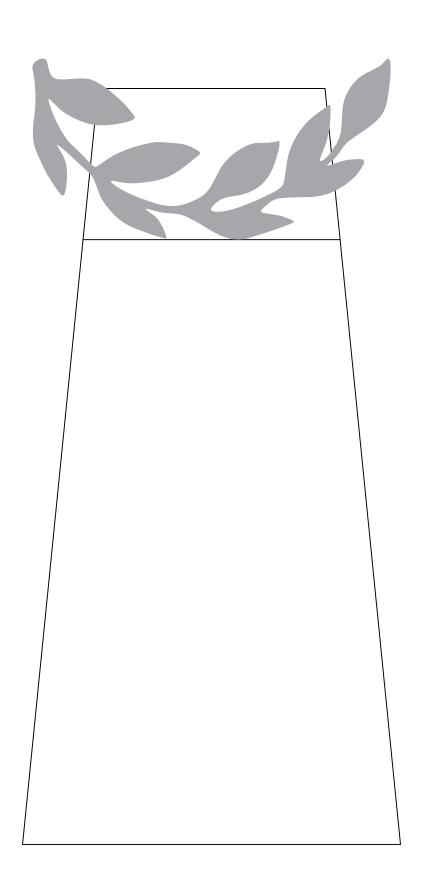

## DECORATING TEMPLATE

Product Name: LAUREL TOWER CRYSTAL AWARD

Product Model: CIP-CL200

Product Size: 4.00" x 8.00" x 1.50"

**Scale 100%** 

## **Artwork Information:**

All artwork must be in vector format (AI, EPS, PDF is recommended) (send AI in version CS5 or lower) For sand etching, if fonts are under 12 pt font and lines less than 1 pt thickness we cannot guarantee clean etching so please contact us if smaller font or line thickness is needed. Any Logos and Text must be black & white line art only, no colors or grays can be etched.