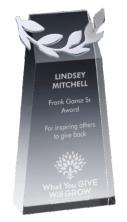

## DECORATING TEMPLATE

Product Name: LAUREL TOWER CRYSTAL AWARD

Product Model: CIP-CL200

Product Size: 4.00" x 8.00" x 1.50"

**Scale 100%** 