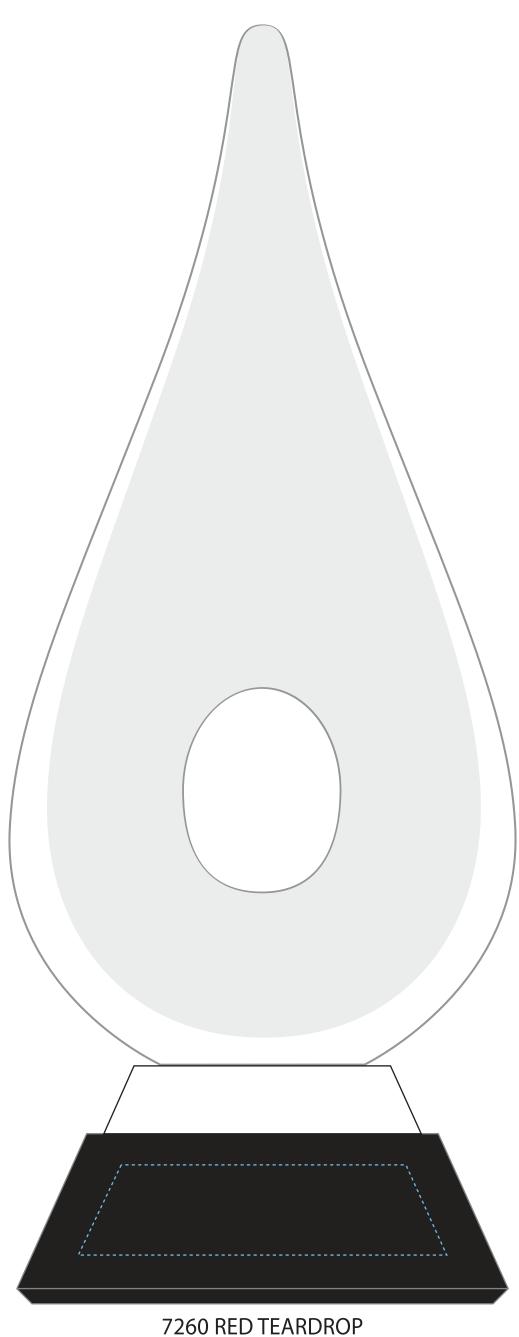

## D E C O R A T I N G T E M P L A T E

Product Name: BLUE GALAXY ARTGLASS AWARD

Product Model: CD-7261

Product Size: 5.25" x 14.00" x 2.75"

**Scale 100%** 

7260 RED TEARDROP

Blue line represents the max image area.

Standard Etch: Front