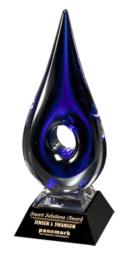

## D E C O R A T I N G T E M P L A T E

Product Name: BLUE GALAXY ARTGLASS AWARD

Product Model: CD-7261

Product Size: 5.25" x 14.00" x 2.75"

**Scale 100%** 

7260 RED TEARDROP

Blue line represents the max image area.