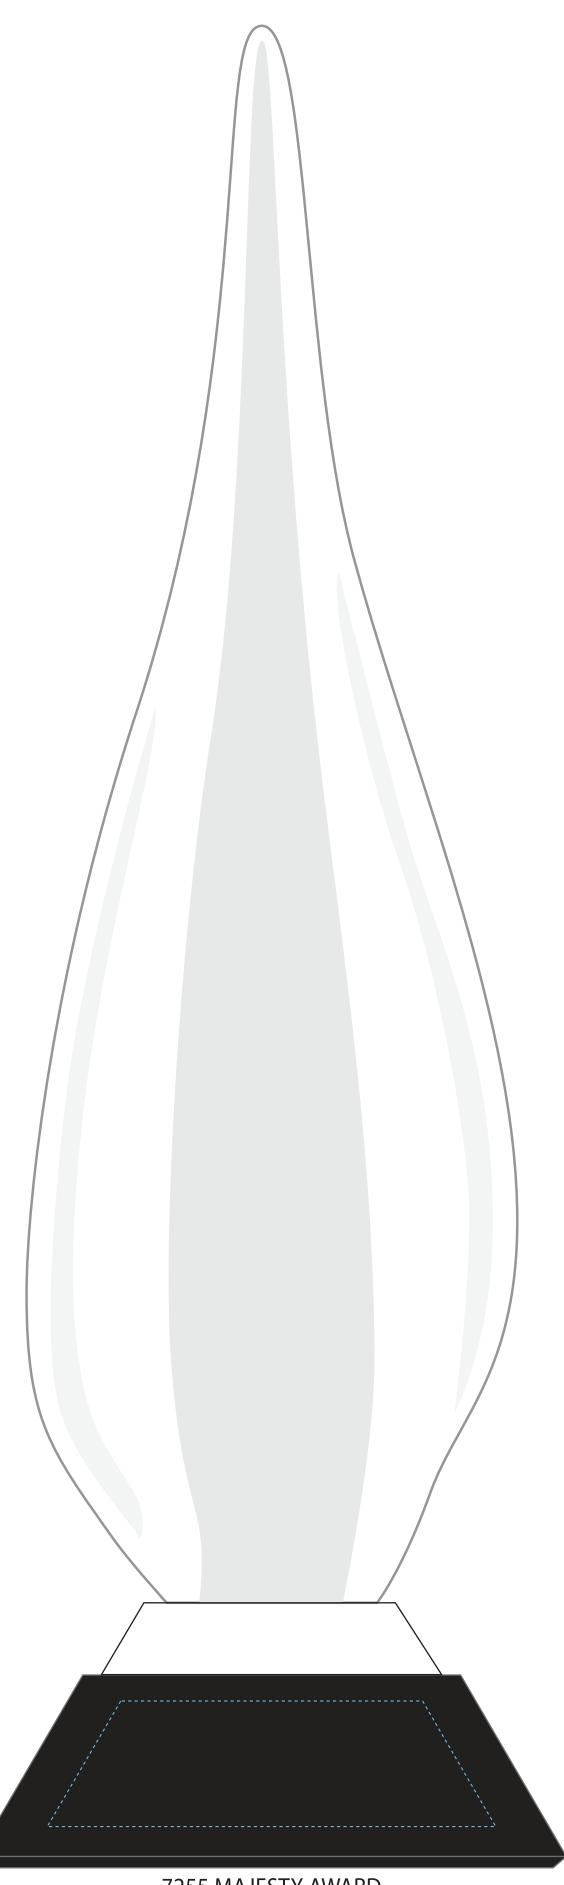

## D E C O R A T I N G T E M P L A T E

Product Name: MAJESTY CRYSTAL ARTGLASS AWARD

Product Model: CD-7255

Product Size: 6.25" x 19.75" x 6.25"

7255 MAJESTY AWARD

Standard Etch: Front Blue line represents the max image area.