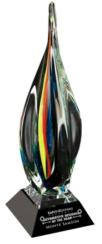

## D E C O R A T I N G T E M P L A T E

Product Name: MAJESTY CRYSTAL ARTGLASS AWARD

Product Model: CD-7255

Product Size: 6.25" x 19.75" x 6.25"

7255 MAJESTY AWARD

Standard Etch: Front Blue line represents the max image area.