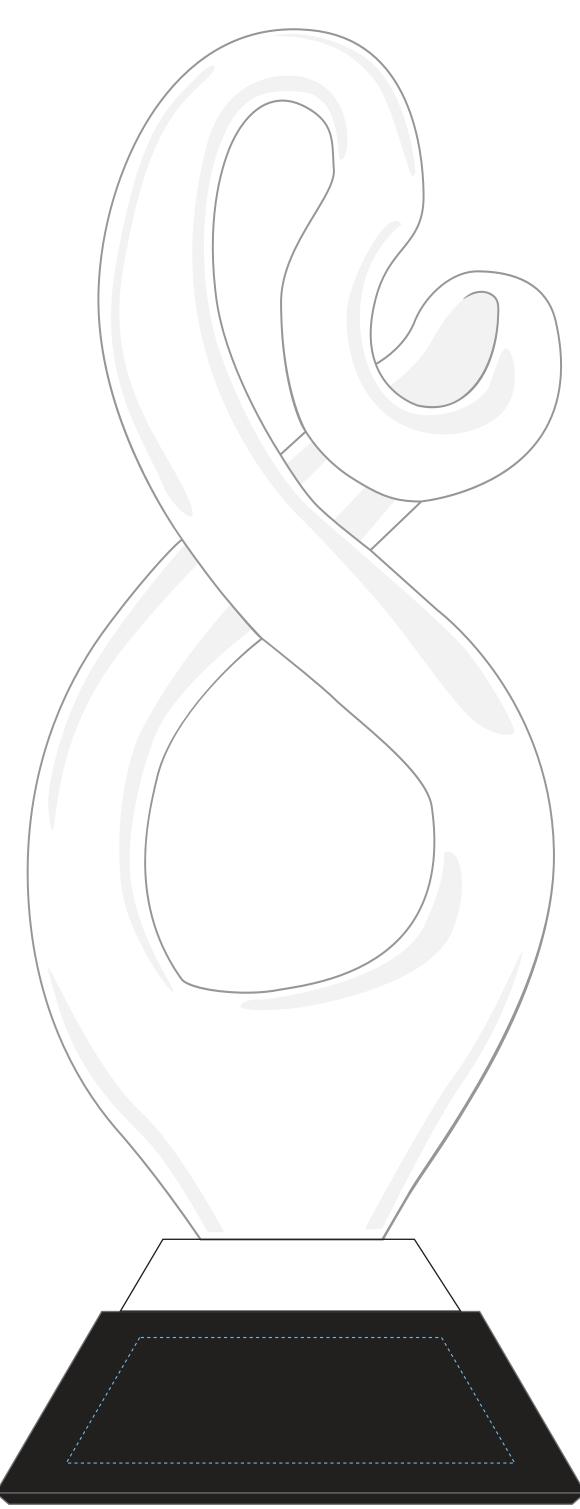

## D E C O R A T I N G T E M P L A T E

Product Name: BLUE ALLEGIANCE ARTGLASS AWARD

Product Model: CD-7252

Product Size: 6.25" x 16.75" x 6.25"

**Scale 100%** 

7252 ALLEGIANCE AWARD

Standard Etch: Front

Blue line represents the max image area.

## Artwork Information:

All artwork must be in vector format (AI, EPS, PDF is recommended) (send AI in version CS5 or lower) For sand etching, if fonts are under 12 pt font and lines less than 1 pt thickness we cannot guarantee clean etching so please contact us if smaller font or line thickness is needed. Any Logos and Text must be black & white line art only, no colors or grays can be etched.

Please see more art guidelines under Artwork Details tab for each product.