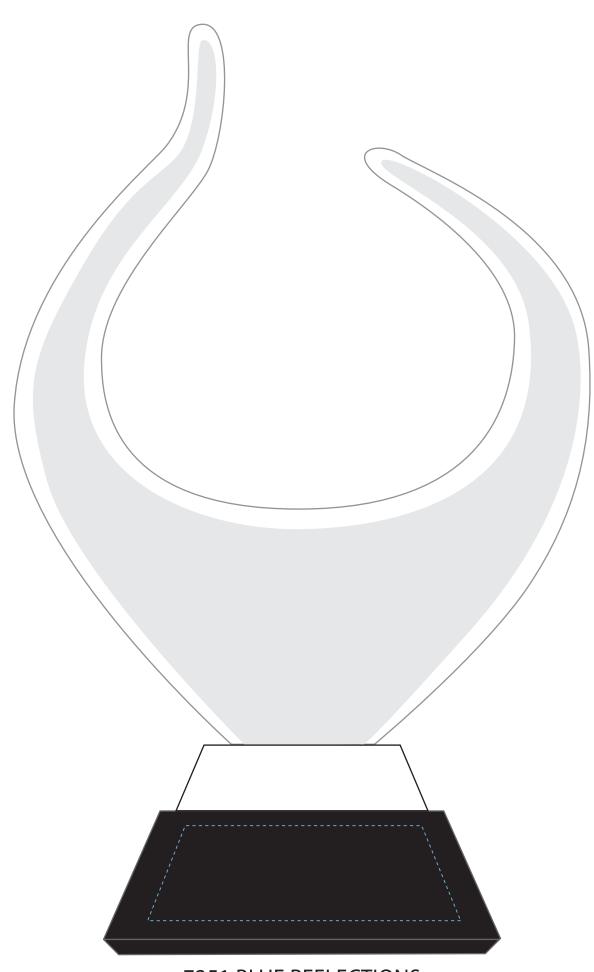

## DECORATING TEMPLATE

**Scale 100%** 

Product Name: BLUE REFLECTIONS CRYSTAL ARTGLASS AWARD

Product Model: CD-7251

Product Size: 5.50" x 10.75" x 4.50"

7251 BLUE REFLECTIONS

Blue line represents the max image area.