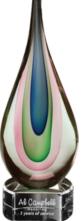

## DECORATING TEMPLATE

Product Name: EMERGENCE RAINDROP ARTGLASS AWARD Scale 100% Product Model: CD-7232 Product Size: 4.00" x 13.00" x 4.00"

Artwork Information:

All artwork must be in vector format (AI, EPS, PDF is recommended) (send AI in version CS5 or lower) For sand etching, if fonts are under 12 pt font and lines less than 1 pt thickness we cannot guarantee clean etching so please contact us if smaller font or line thickness is needed. Any Logos and Text must be black & white line art only, no colors or grays can be etched.