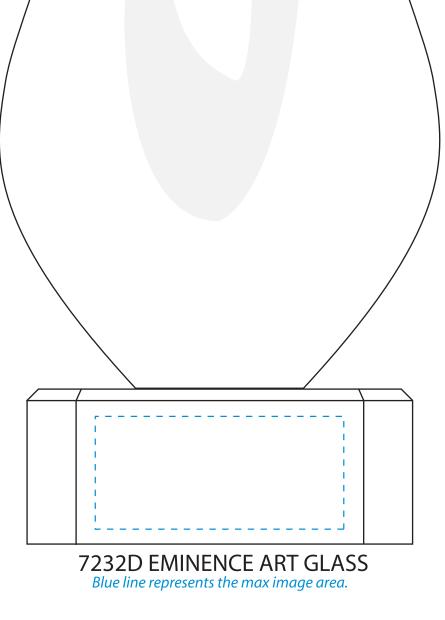

## DECORATING TEMPLATE

Product Name: EMERGENCE RAINDROP ARTGLASS AWARD Scale 100% Product Model: CD-7232 Product Size: 4.00" x 13.00" x 4.00"

Artwork Information:

All artwork must be in vector format (AI, EPS, PDF is recommended) (send AI in version CS5 or lower) For sand etching, if fonts are under 12 pt font and lines less than 1 pt thickness we cannot guarantee clean etching so please contact us if smaller font or line thickness is needed. Any Logos and Text must be black & white line art only, no colors or grays can be etched.