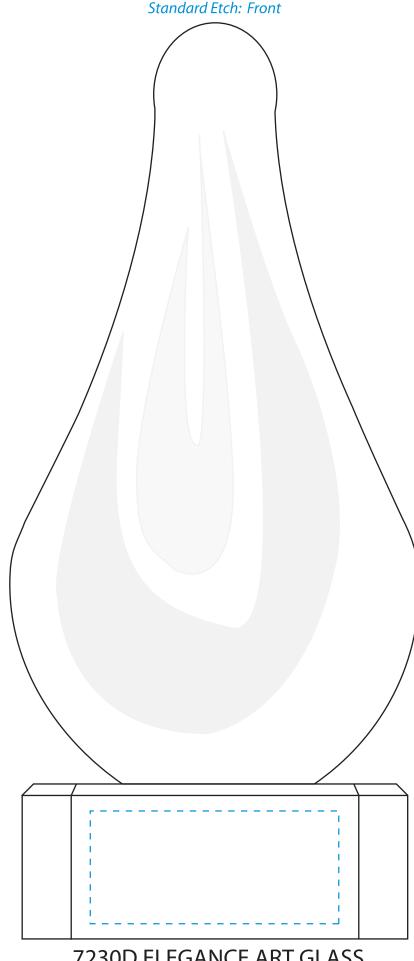

## DECORATING TEMPLATE

Product Name: ELEGANCE RAINDROP ARTGLASS AWARD

Product Model: CD-7230

Product Size: 4.00" x 9.00" x 4.00"

**Scale 100%** 

7230D ELEGANCE ART GLASS Blue line represents the max image area.