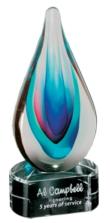

## DECORATING TEMPLATE

Product Name: ELEGANCE RAINDROP ARTGLASS AWARD

Product Model: CD-7230

Product Size: 4.00" x 9.00" x 4.00"

**Scale 100%** 

7230D ELEGANCE ART GLASS Blue line represents the max image area.