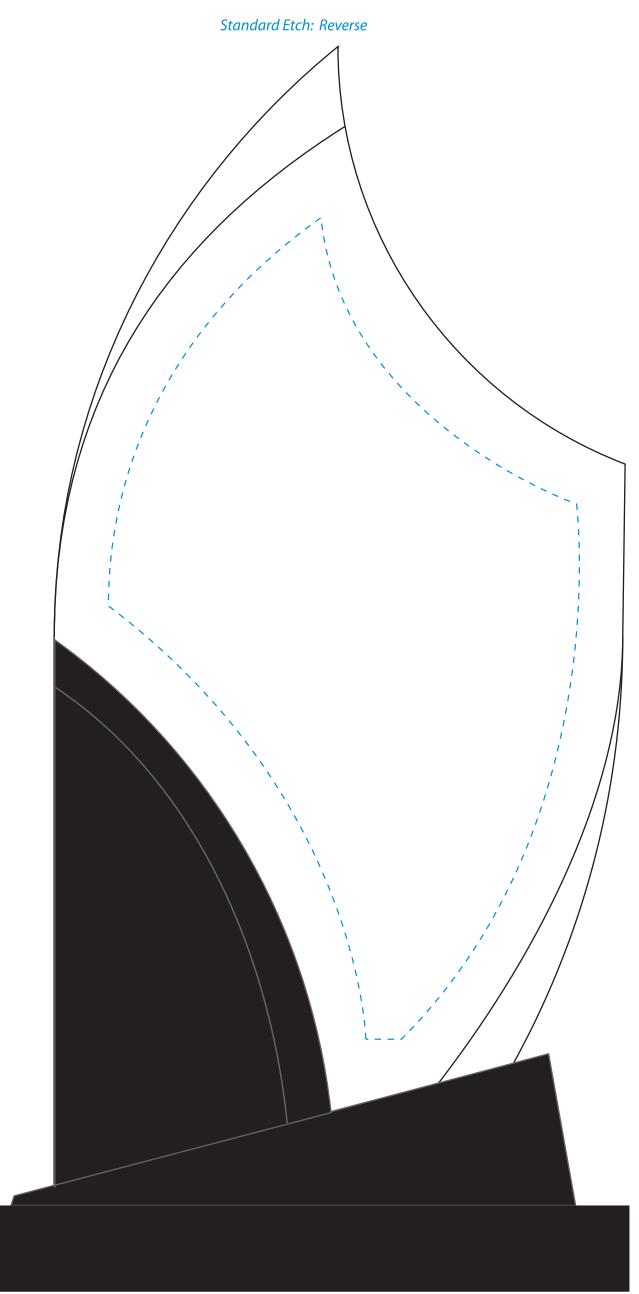

## D E C O R A T I N G T E M P L A T E

Product Name: PANACHE FLAIR CRYSTAL AWARD

Product Model: CD-6904

Product Size: 7.00" x 13.00" x 4.25"

**Scale 100%** 

6904 PANACHE

Blue line represents the max image area.