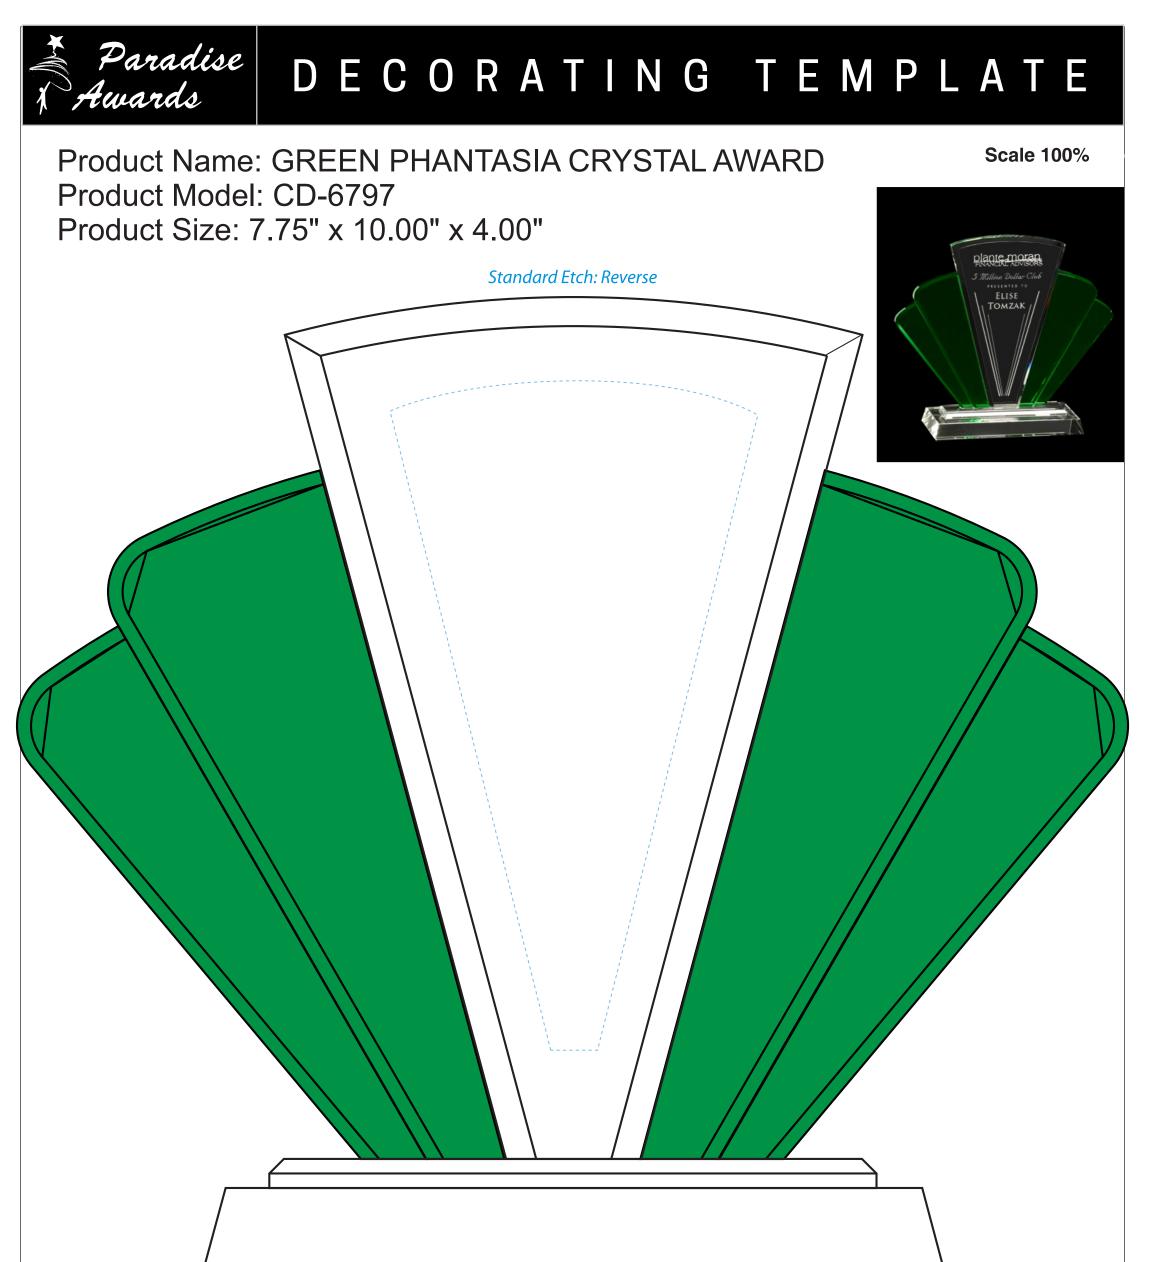

## 6797 PHANTASIA AWARD

Blue line represents the max image area.

Artwork Information:

All artwork must be in vector format (AI, EPS, PDF is recommended) (send AI in version CS5 or lower) For sand etching, if fonts are under 12 pt font and lines less than 1 pt thickness we cannot guarantee clean etching so please contact us if smaller font or line thickness is needed. Any Logos and Text must be black & white line art only, no colors or grays can be etched.

Please see more art guidelines under Artwork Details tab for each product.