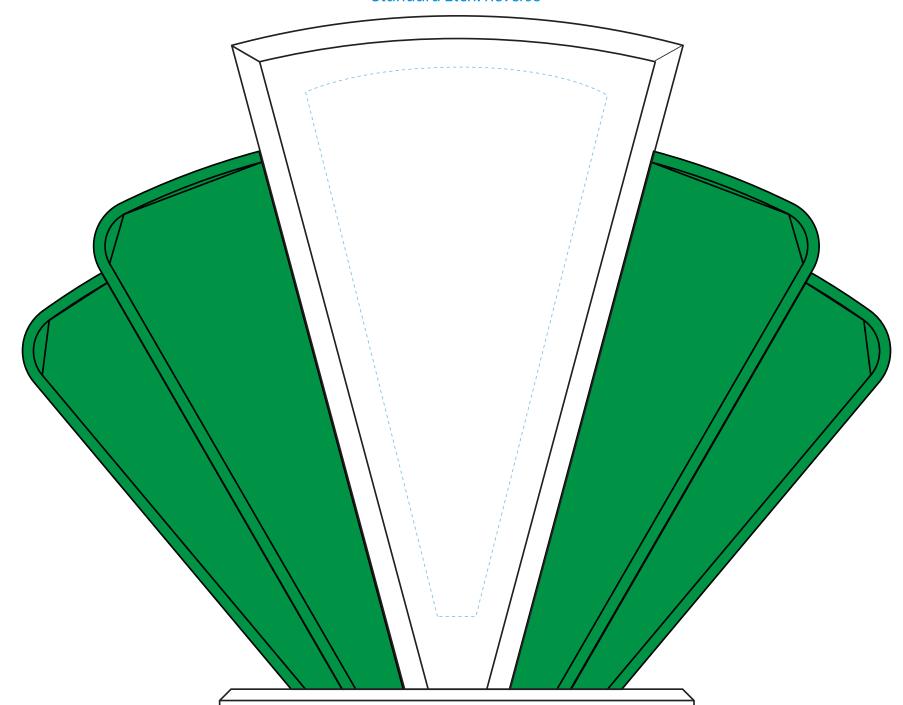

## DECORATING TEMPLATE

Product Name: GREEN PHANTASIA CRYSTAL AWARD Product Model: CD-6795 Product Size: 6.00" x 8.00" x 3.00"

Plante moran 5 Million Dollar Club TELISE TOMZAK

**Scale 100%** 

Standard Etch: Reverse

## 6795 PHANTASIA AWARD

Blue line represents the max image area.

Artwork Information:

All artwork must be in vector format (AI, EPS, PDF is recommended) (send AI in version CS5 or lower) For sand etching, if fonts are under 12 pt font and lines less than 1 pt thickness we cannot guarantee clean etching so please contact us if smaller font or line thickness is needed. Any Logos and Text must be black & white line art only, no colors or grays can be etched.

Please see more art guidelines under Artwork Details tab for each product.