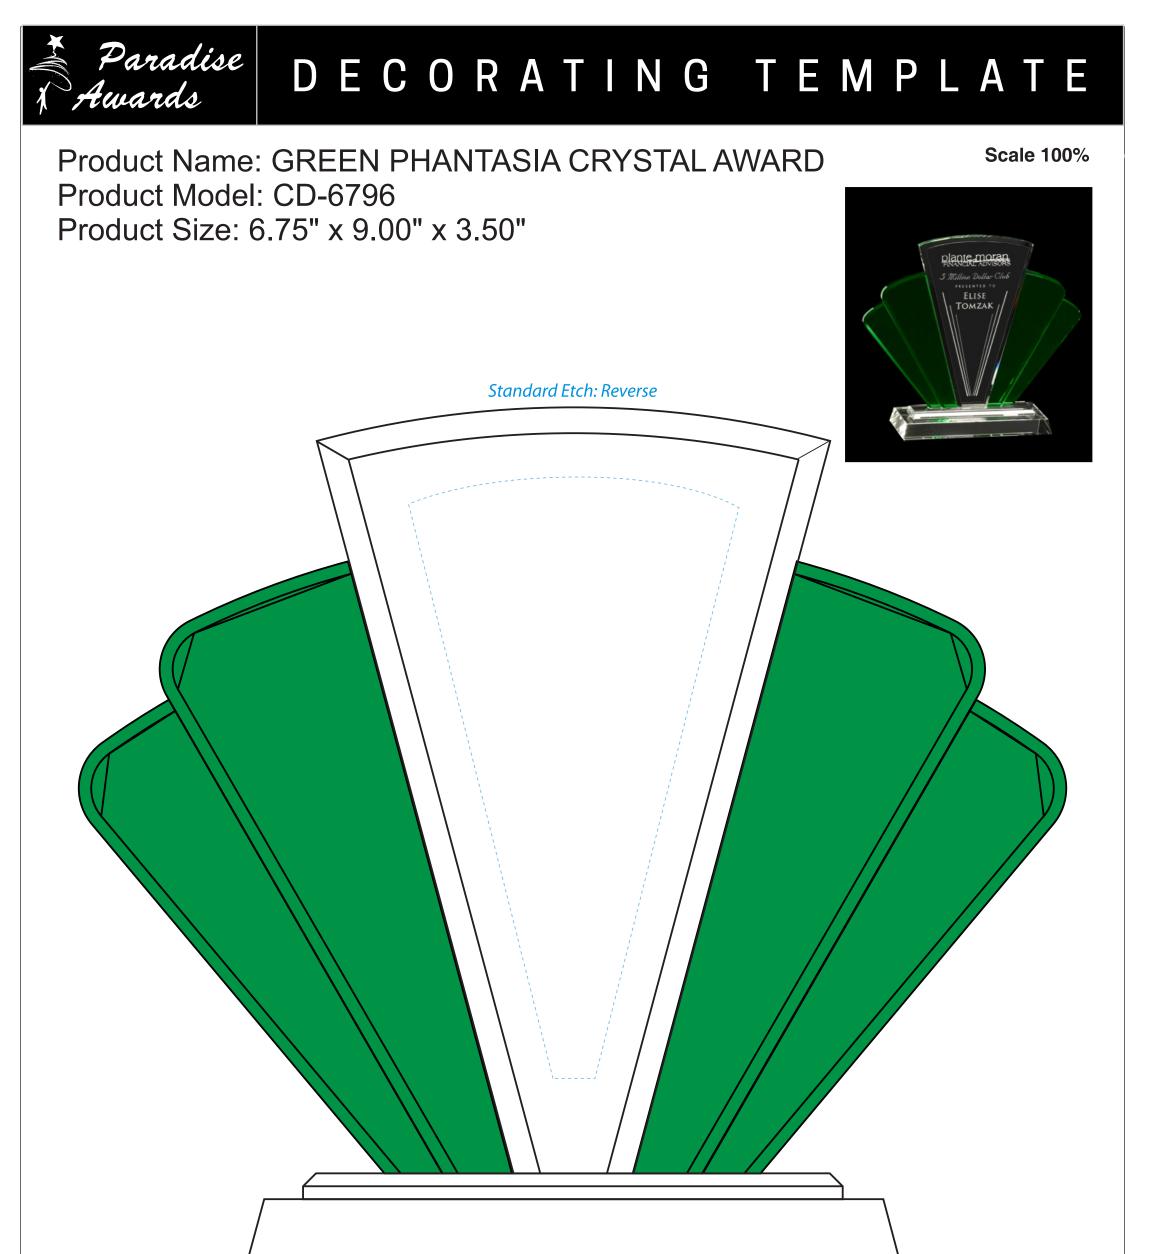

## 6796 PHANTASIA AWARD

Blue line represents the max image area.

Artwork Information:

All artwork must be in vector format (AI, EPS, PDF is recommended) (send AI in version CS5 or lower) For sand etching, if fonts are under 12 pt font and lines less than 1 pt thickness we cannot guarantee clean etching so please contact us if smaller font or line thickness is needed. Any Logos and Text must be black & white line art only, no colors or grays can be etched.

Please see more art guidelines under Artwork Details tab for each product.