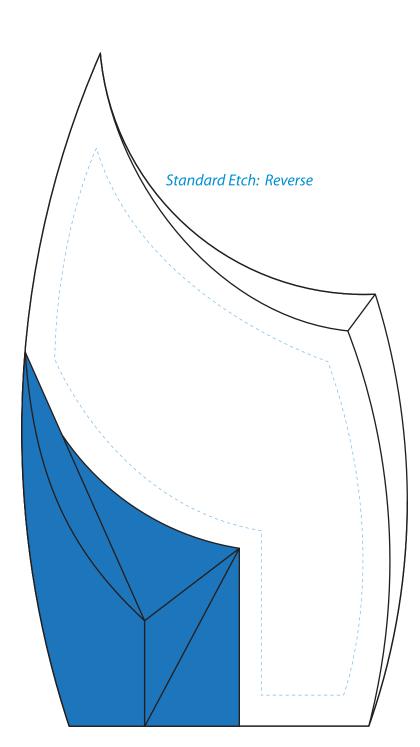

# DECORATING TEMPLATE

Product Name: BLUE ALLURE CRYSTAL AWARD Product Model: CD-6766 Product Size: 4.75" x 8.50" x 1.75"

6766 ALLURE Blue line represents the max image area.

Artwork Information:

All artwork must be in vector format (AI, EPS, PDF is recommended) (send AI in version CS5 or lower) For sand etching, if fonts are under 12 pt font and lines less than 1 pt thickness we cannot guarantee clean etching so please contact us if smaller font or line thickness is needed. Any Logos and Text must be black & white line art only, no colors or grays can be etched.