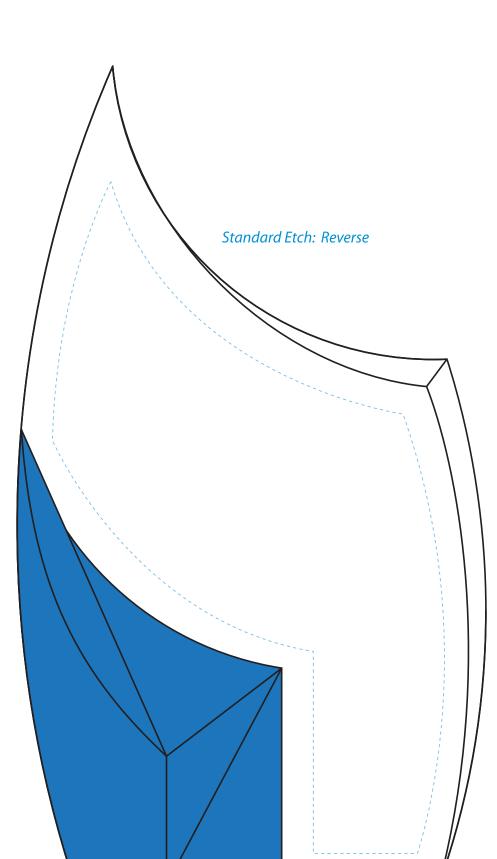

#### 6767 ALLURE Blue line represents the max image area.

Artwork Information:

All artwork must be in vector format (AI, EPS, PDF is recommended) (send AI in version CS5 or lower) For sand etching, if fonts are under 12 pt font and lines less than 1 pt thickness we cannot guarantee clean etching so please contact us if smaller font or line thickness is needed. Any Logos and Text must be black & white line art only, no colors or grays can be etched.