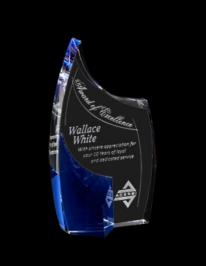

# DECORATING TEMPLATE

Product Name: BLUE ALLURE CRYSTAL AWARD Product Model: CD-6765 Product Size: 4.00" x 7.00" x 1.75"

**Scale 100%** 

#### 6765 ALLURE

Blue line represents the max image area.