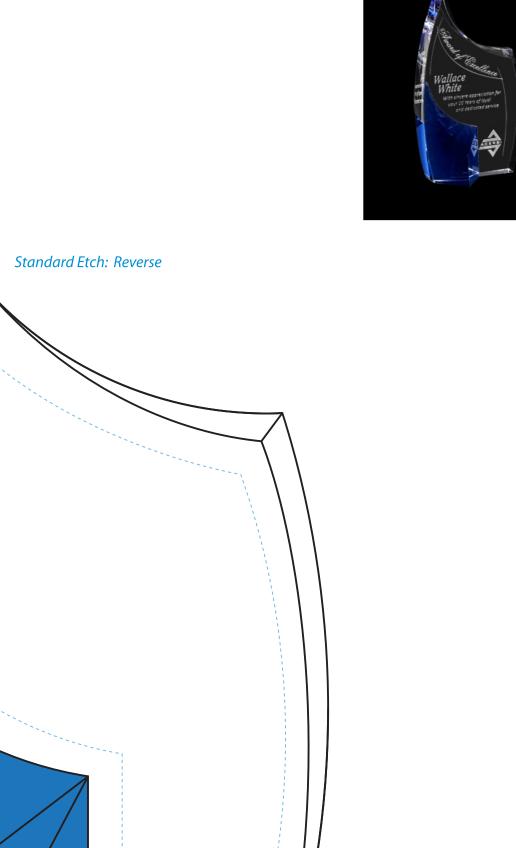

# DECORATING TEMPLATE

Product Name: BLUE ALLURE CRYSTAL AWARD Product Model: CD-6765 Product Size: 4.00" x 7.00" x 1.75"

**Scale 100%** 

#### 6765 ALLURE

Blue line represents the max image area.

#### Artwork Information:

All artwork must be in vector format (AI, EPS, PDF is recommended) (send AI in version CS5 or lower) For sand etching, if fonts are under 12 pt font and lines less than 1 pt thickness we cannot guarantee clean etching so please contact us if smaller font or line thickness is needed. Any Logos and Text must be black & white line art only, no colors or grays can be etched.