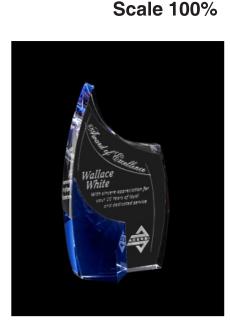

# DECORATING TEMPLATE

Product Name: BLUE ALLURE CRYSTAL AWARD Product Model: CD-6767 Product Size: 5.75" x 10.00" x 1.75"

**Scale 100%** 