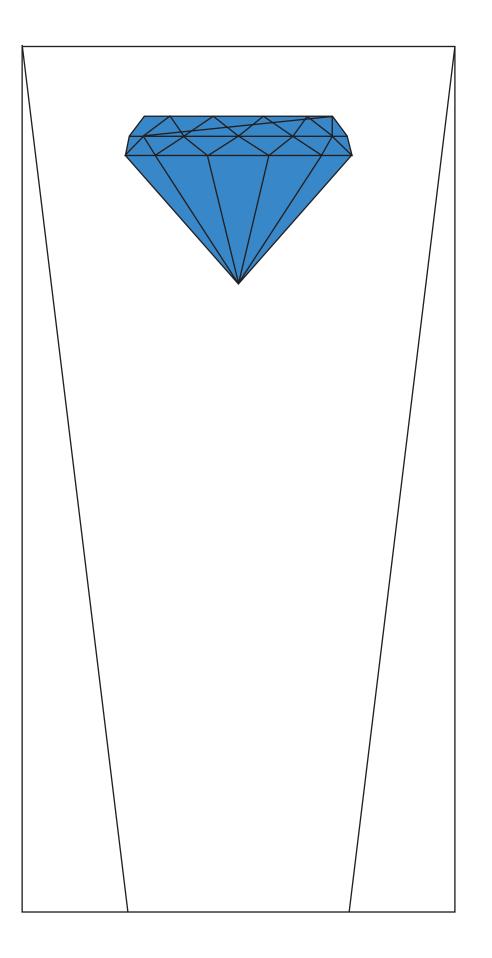

# DECORATING TEMPLATE

Product Name: GEMSTONE CRYSTAL AWARD Product Model: CD-6702 Product Size: 5.00" x 10.00" x 3.75"

**Scale 100%** 