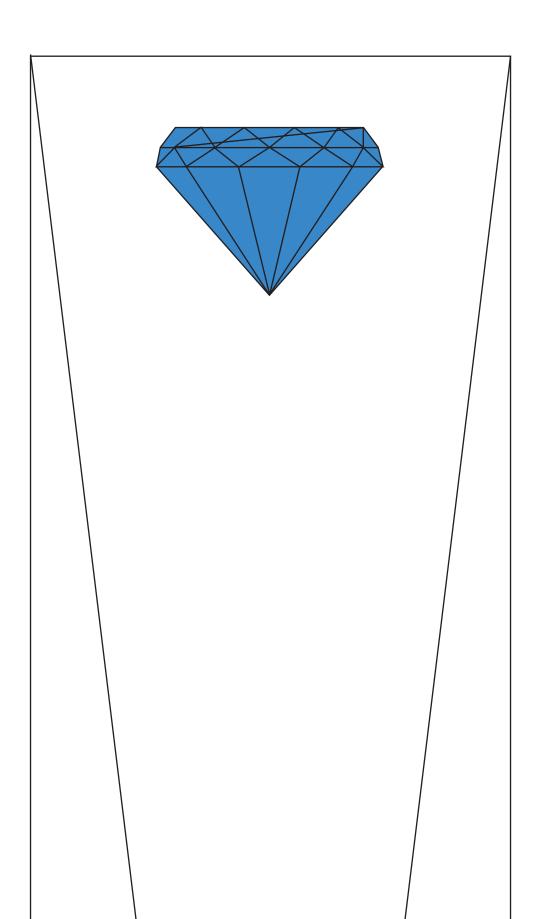

### DECORATING TEMPLATE

Product Name: GEMSTONE CRYSTAL AWARD Product Model: CD-6700 Product Size: 4.00" x 8.00" x 3.00"

Scale 100%

#### Artwork Information:

All artwork must be in vector format (AI, EPS, PDF is recommended) (send AI in version CS5 or lower) For sand etching, if fonts are under 12 pt font and lines less than 1 pt thickness we cannot guarantee clean etching so please contact us if smaller font or line thickness is needed. Any Logos and Text must be black & white line art only, no colors or grays can be etched.

Please see more art guidelines under Artwork Details tab for each product.