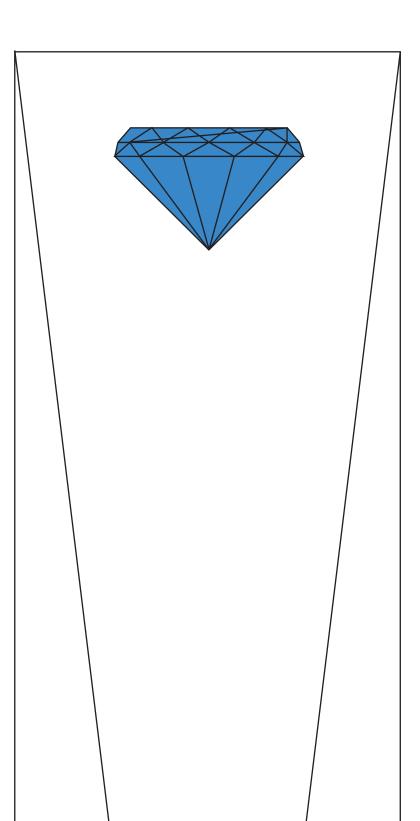

# DECORATING TEMPLATE

Product Name: GEMSTONE CRYSTAL AWARD Product Model: CD-6701 Product Size: 4.50" x 9.00" x 3.25"

**Scale 100%** 