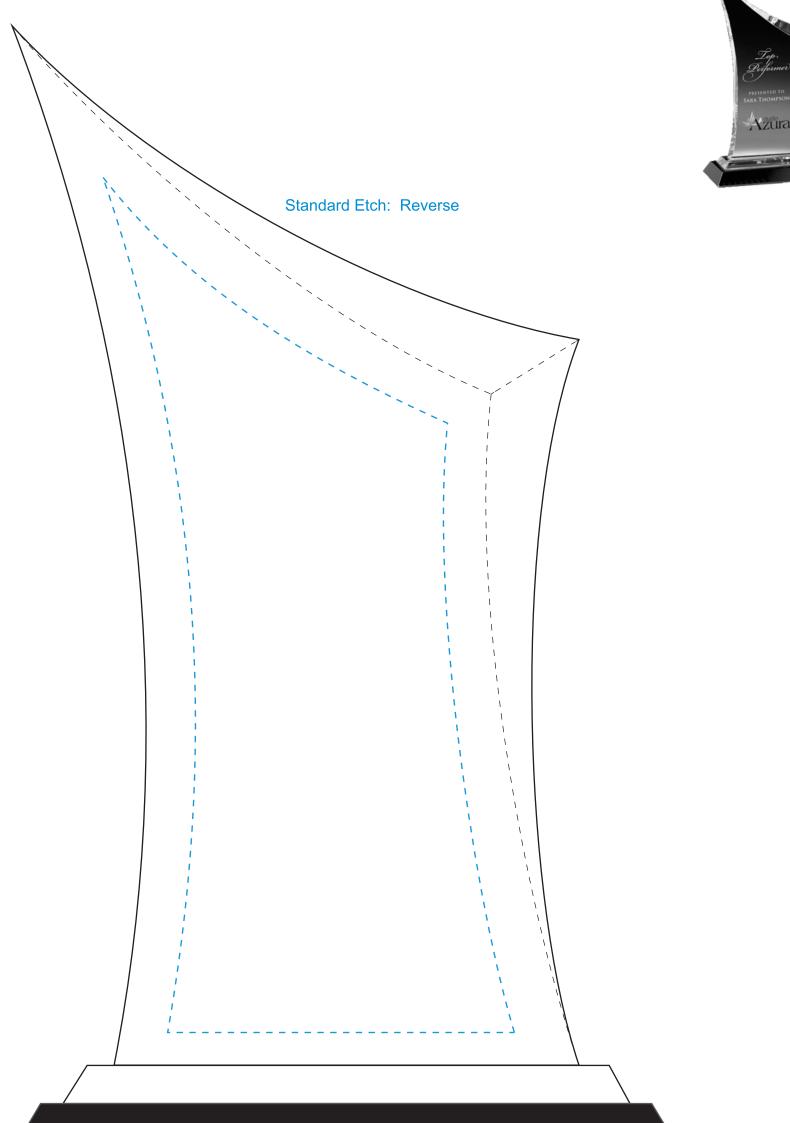

## D E C O R A T I N G T E M P L A T E

Product Name: COBURN PEAK CRYSTAL AWARD

Product Model: CD-6671

Product Size: 7.00" x 12.00" x 3.25"

## 6671 COBURN

Blue line represents the max image area.