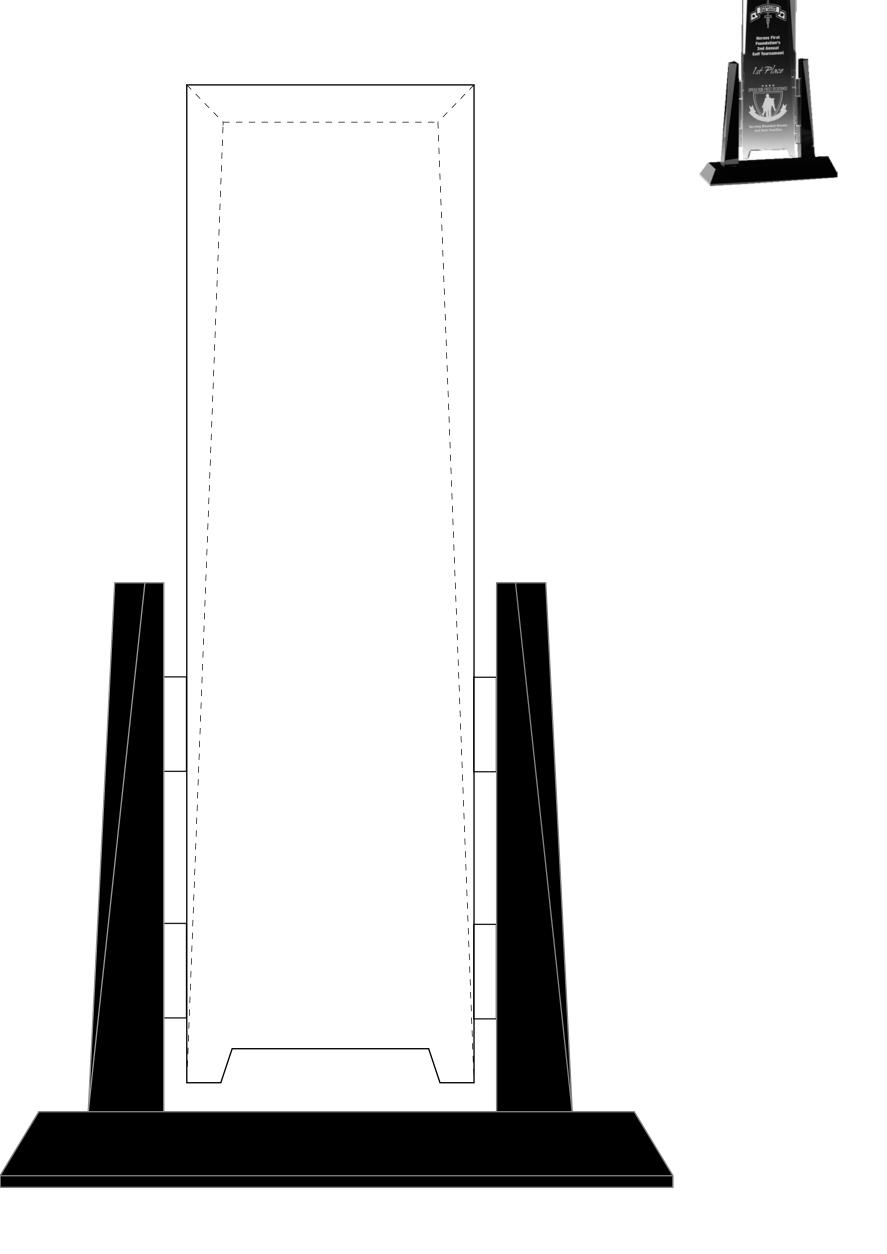

# D E C O R A T I N G T E M P L A T E

Product Name: Sunridge Tower Crystal Award

Product Model: CD-6663

Product Size: 7.00" x 12.00" x 2.50"