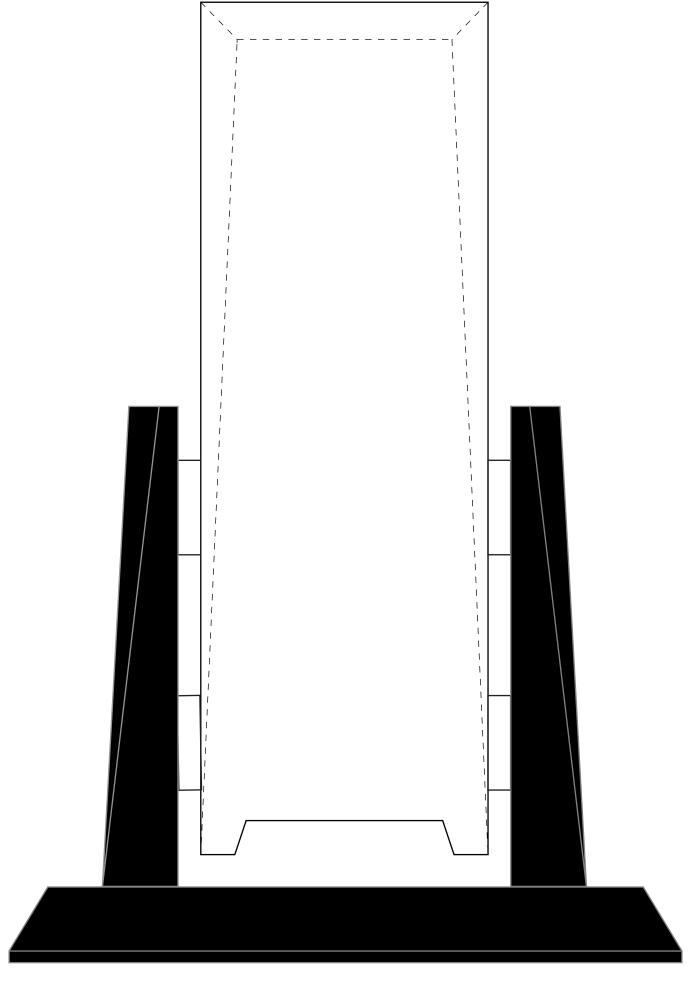

# D E C O R A T I N G T E M P L A T E

Product Name: Sunridge Tower Crystal Award

Product Model: CD-6662

Product Size: 7.00" x 11.00" x 2.50"

**Scale 100%** 