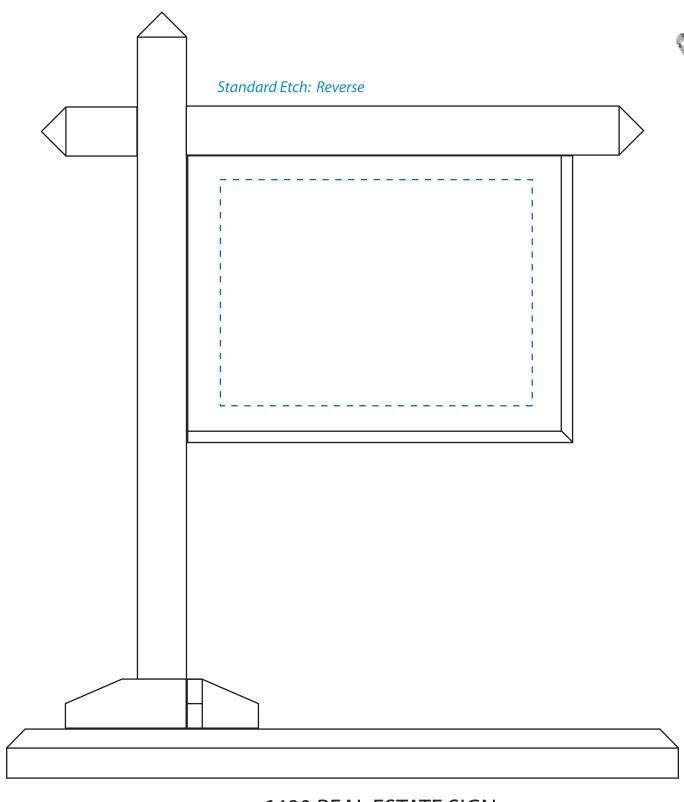

## DECORATING TEMPLATE

Product Name: CRYSTAL REAL ESTATE SIGN AWARD

Product Model: CD-6490

Product Size: 7.00" x 7.50" x 3.00"

6490 REAL ESTATE SIGN

Blue line represents the max image area.