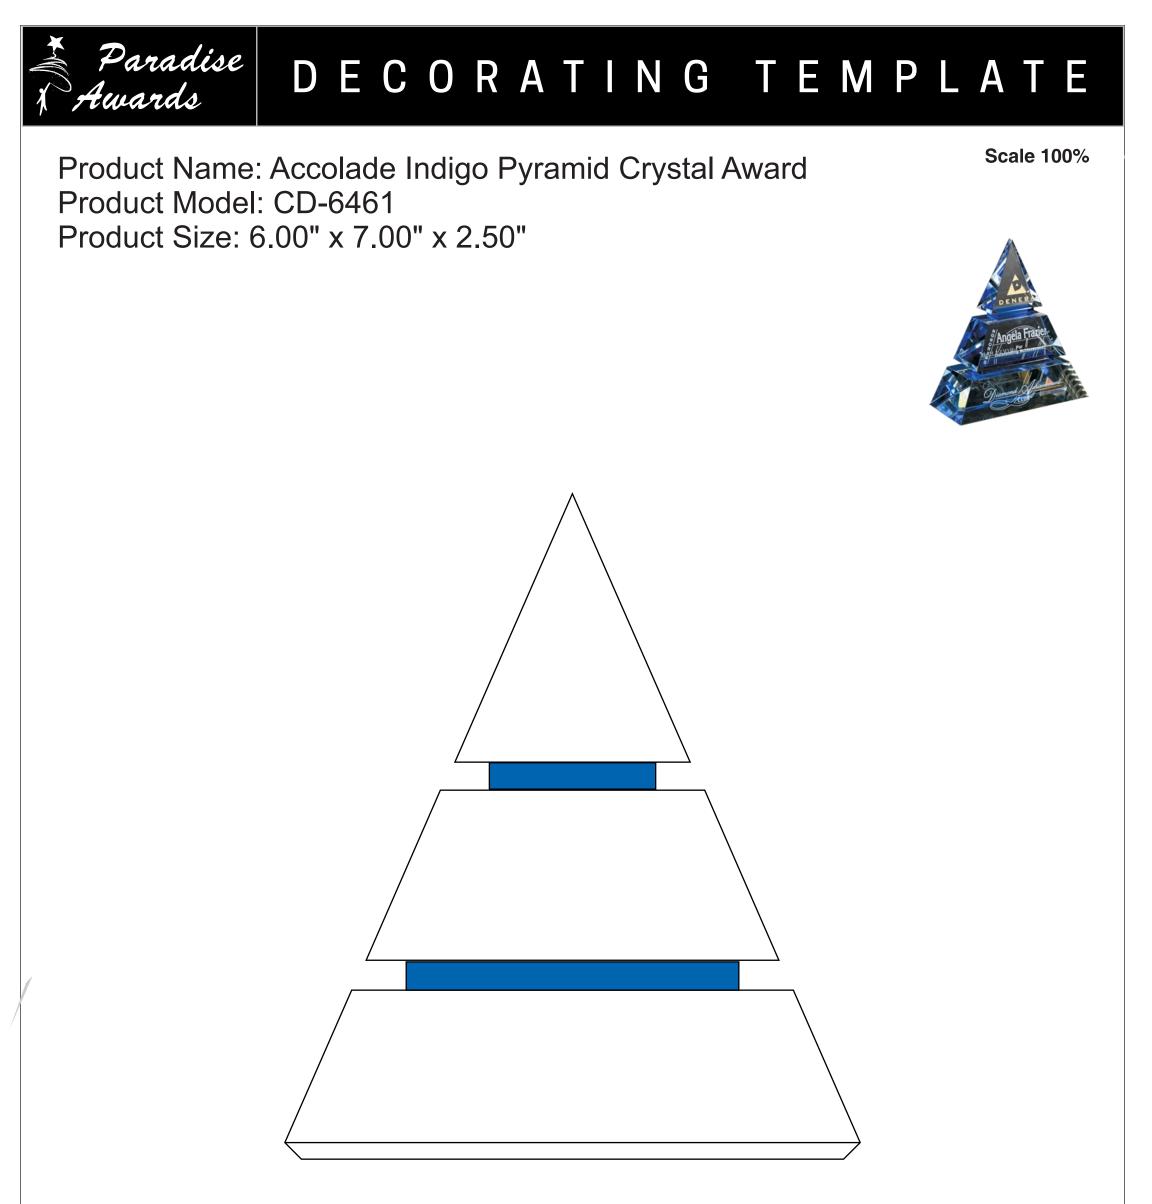

Artwork Information:

All artwork must be in vector format (AI, EPS, PDF is recommended) (send AI in version CS5 or lower) For sand etching, if fonts are under 12 pt font and lines less than 1 pt thickness we cannot guarantee clean etching so please contact us if smaller font or line thickness is needed. Any Logos and Text must be black & white line art only, no colors or grays can be etched.

Please see more art guidelines under Artwork Details tab for each product.



Artwork Information:

All artwork must be in vector format (AI, EPS, PDF is recommended) (send AI in version CS5 or lower) For sand etching, if fonts are under 12 pt font and lines less than 1 pt thickness we cannot guarantee clean etching so please contact us if smaller font or line thickness is needed. Any Logos and Text must be black & white line art only, no colors or grays can be etched.

Please see more art guidelines under Artwork Details tab for each product.



Artwork Information:

All artwork must be in vector format (AI, EPS, PDF is recommended) (send AI in version CS5 or lower) For sand etching, if fonts are under 12 pt font and lines less than 1 pt thickness we cannot guarantee clean etching so please contact us if smaller font or line thickness is needed. Any Logos and Tex