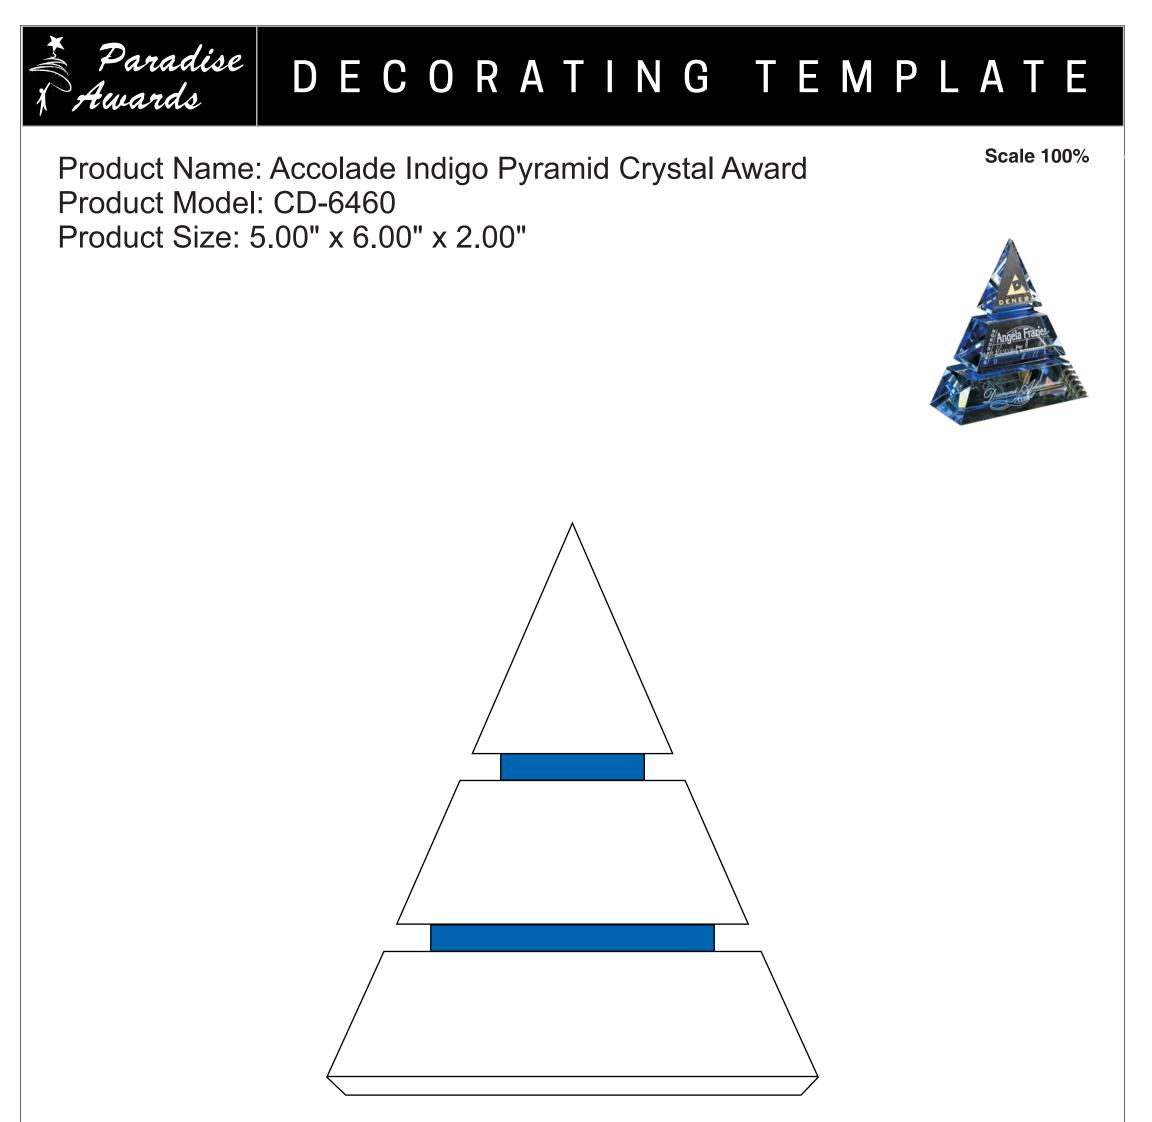

Artwork Information:

All artwork must be in vector format (AI, EPS, PDF is recommended) (send AI in version CS5 or lower) For sand etching, if fonts are under 12 pt font and lines less than 1 pt thickness we cannot guarantee clean etching so please contact us if smaller font or line thickness is needed. Any Logos and Text must be black & white line art only, no colors or grays can be etched.

Please see more art guidelines under Artwork Details tab for each product.



Artwork Information:

All artwork must be in vector format (AI, EPS, PDF is recommended) (send AI in version CS5 or lower) For sand etching, if fonts are under 12 pt font and lines less than 1 pt thickness we cannot guarantee clean etching so please contact us if smaller font or line thickness is needed. Any Logos and Tex