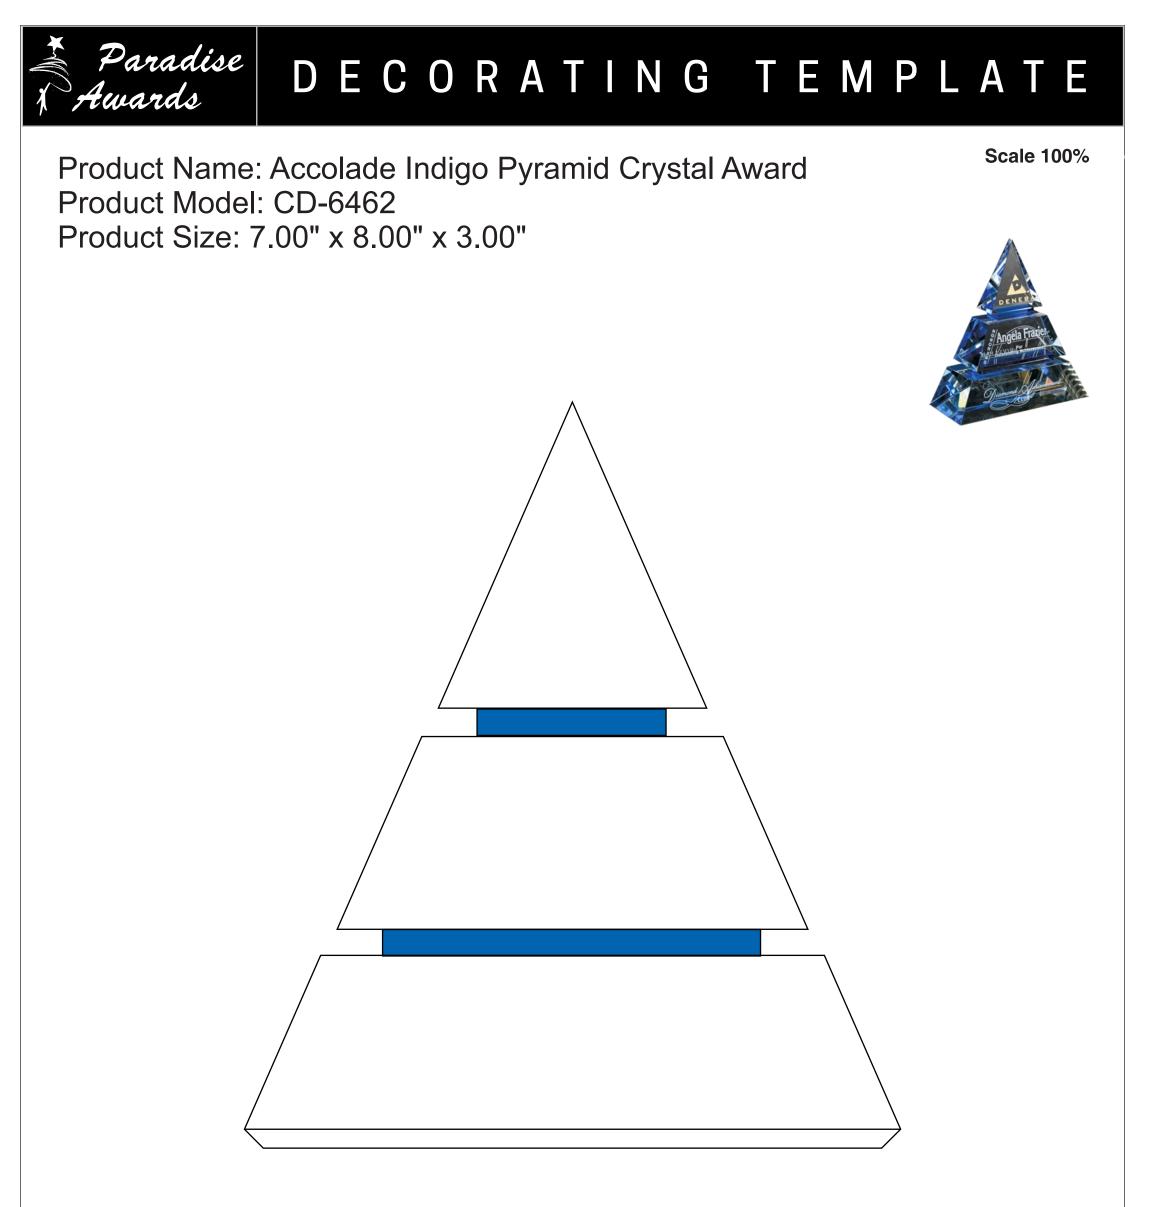

s are under 12 pt font and lines less than 1 pt thickness we cannot guarantee clean etching so please contact us if smaller font or line thickness is needed. Any Logos and Text must be black & white line art only, no colors or grays can be etched.

Please see more art guidelines under Artwork Details tab for each product.



Artwork Information:

All artwork must be in vector format (AI, EPS, PDF is recommended) (send AI in version CS5 or lower) For sand etching, if fonts are under 12 pt font and lines less than 1 pt thickness we cannot guarantee clean etching so please contact us if smaller font or line thickness is needed. Any Logos and Text must be black & white line art only, no colors or grays can be etched.

Please see more art guidelines under Artwork Details tab for each product.



Artwork Information:

All artwork must be in vector format (AI, EPS, PDF is recommended) (send AI in version CS5 or lower) For sand etching, if fonts are under 12 pt font and lines less than 1 pt thickness we cannot guarantee clean etching so please contact us if smaller font or line thickness is needed. Any Logos and Text must be black & white line art only, no colors or grays can be etched.

Please see more art guidelines under Artwork Details tab for each product.