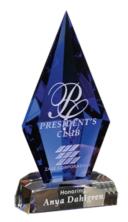

## DECORATING TEMPLATE

Product Name: BLUE AZURITE CRYSTAL AWARD

Product Model: CD-6440

Product Size: 3.50" x 7.00" x 2.65"

**Scale 100%** 

6440 AZUKITE

Blue line represents the max image area.