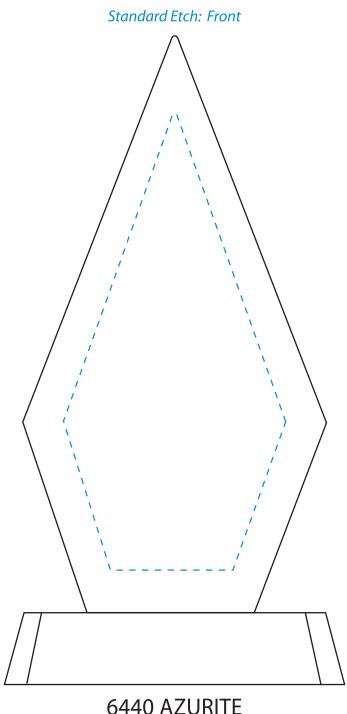

## DECORATING TEMPLATE

Product Name: BLUE AZURITE CRYSTAL AWARD

Product Model: CD-6440

Product Size: 3.50" x 7.00" x 2.65"

**Scale 100%** 

6440 AZUKITE

Blue line represents the max image area.