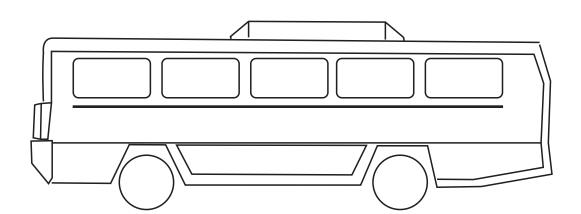

## DECORATING TEMPLATE

Product Name: Coach Bus Crystal Award

Product Model: CD-6058

Product Size: 5.50" x 2.00" x 1.50"

**Scale 100%** 