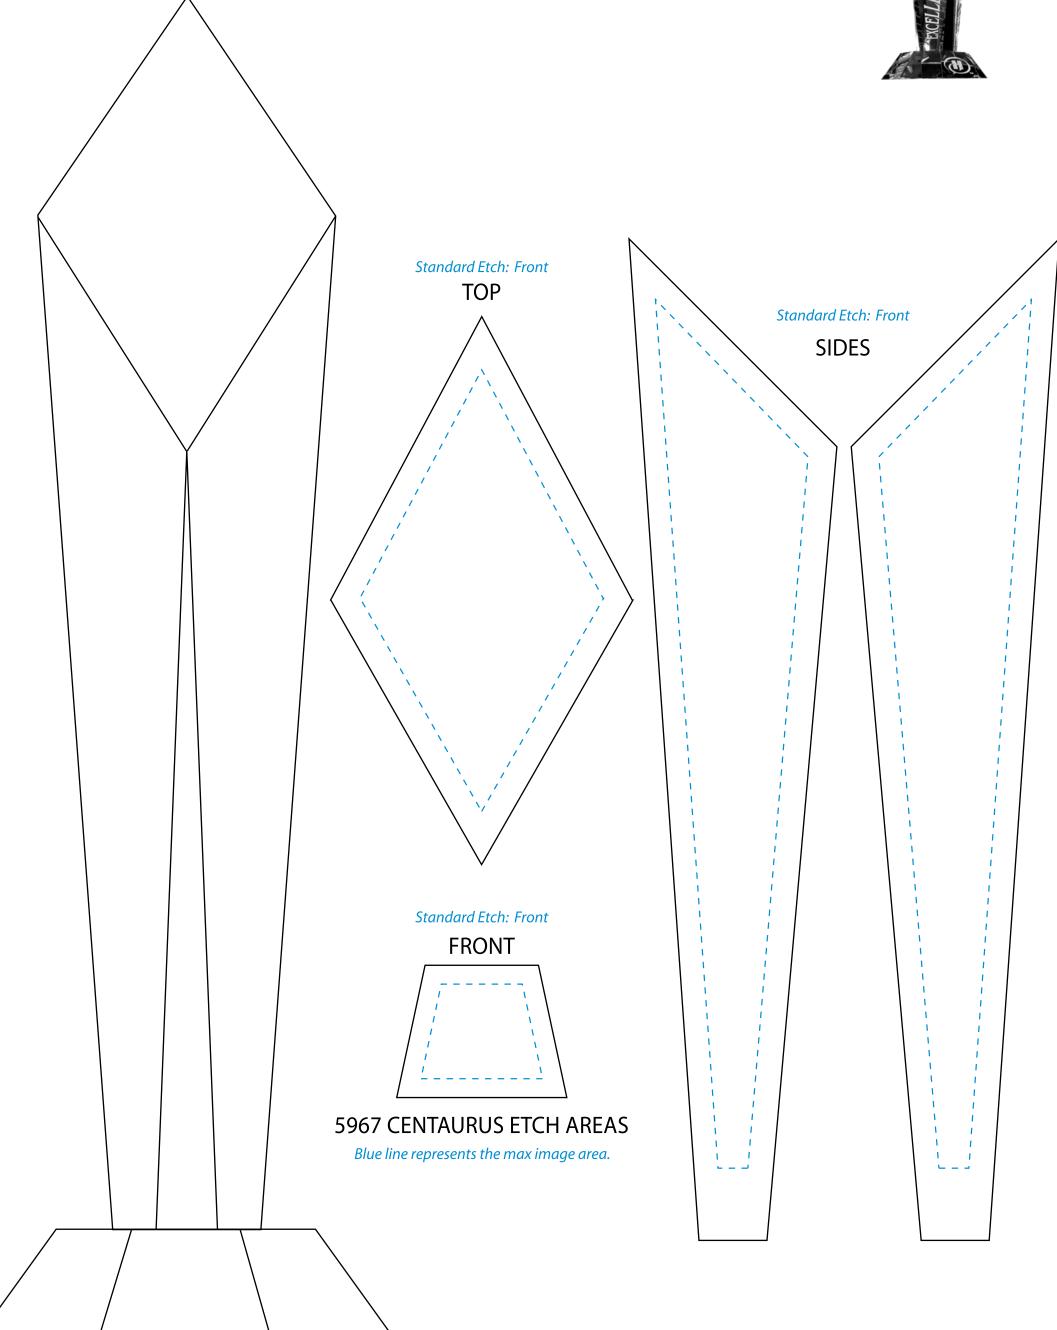

# DECORATING TEMPLATE

Product Name: CENTAURUS TOWER CRYSTAL AWARD

Product Model: CD-5967

Product Size: 4.75" x 14.00" x 4.75"

**Scale 100%** 

## **Artwork Information:**

5967 CENTAURUS 14"

All artwork must be in vector format (AI, EPS, PDF is recommended) (send AI in version CS5 or lower) For sand etching, if fonts are under 12 pt font and lines less than 1 pt thickness we cannot guarantee clean etching so please contact us if smaller font or line thickness is needed. Any Logos and Text must be black & white line art only, no colors or grays can be etched.

Please see more art guidelines under Artwork Details tab for each product.