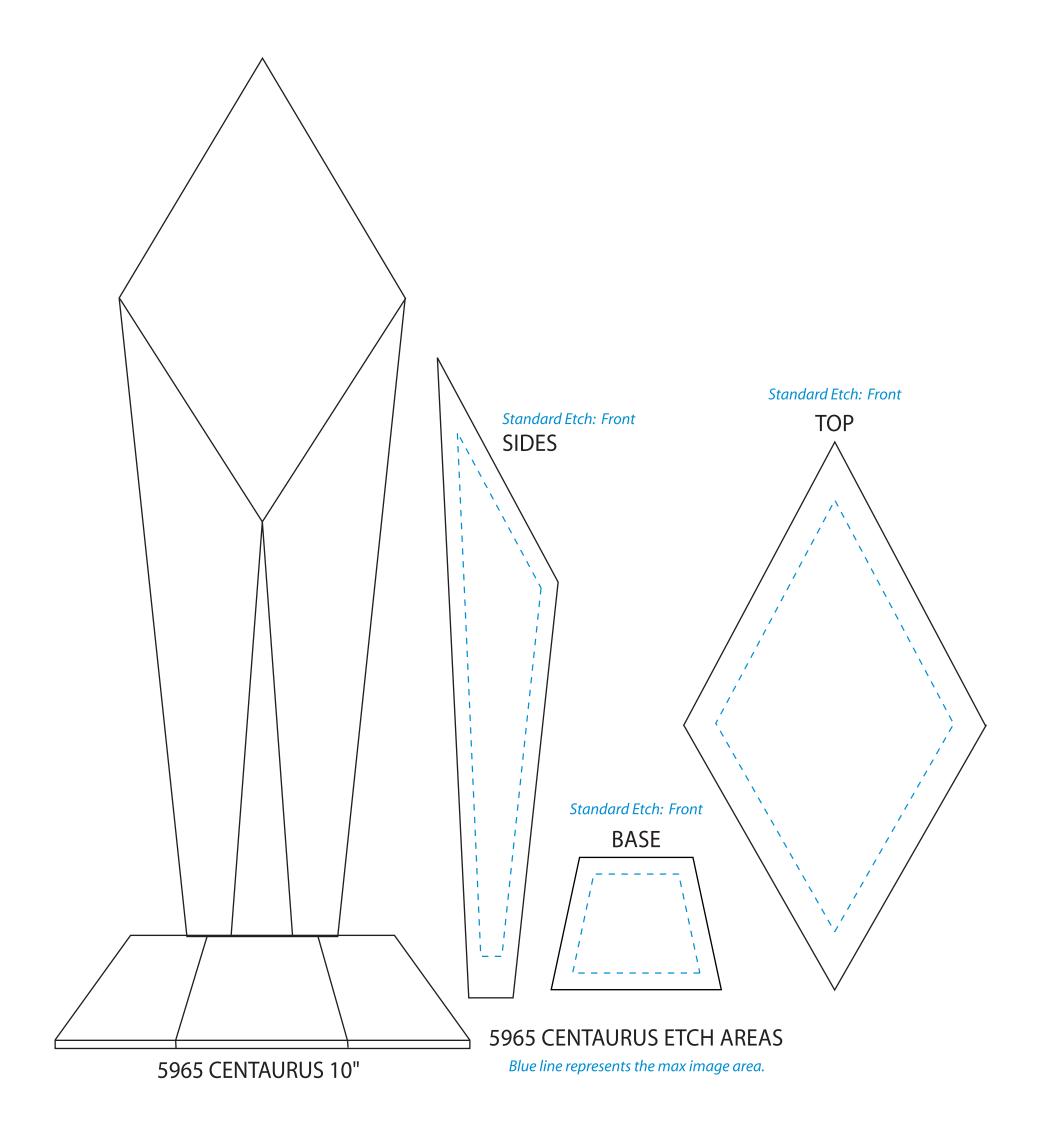

# D E C O R A T I N G T E M P L A T E

Product Name: CENTAURUS TOWER CRYSTAL AWARD

Product Model: CD-5965

Product Size: 4.75" x 10.00" x 4.75"

**Scale 100%** 

## **Artwork Information:**

All artwork must be in vector format (AI, EPS, PDF is recommended) (send AI in version CS5 or lower) For sand etching, if fonts are under 12 pt font and lines less than 1 pt thickness we cannot guarantee clean etching so please contact us if smaller font or line thickness is needed. Any Logos and Text must be black & white line art only, no colors or grays can be etched.

Please see more art guidelines under Artwork Details tab for each product.