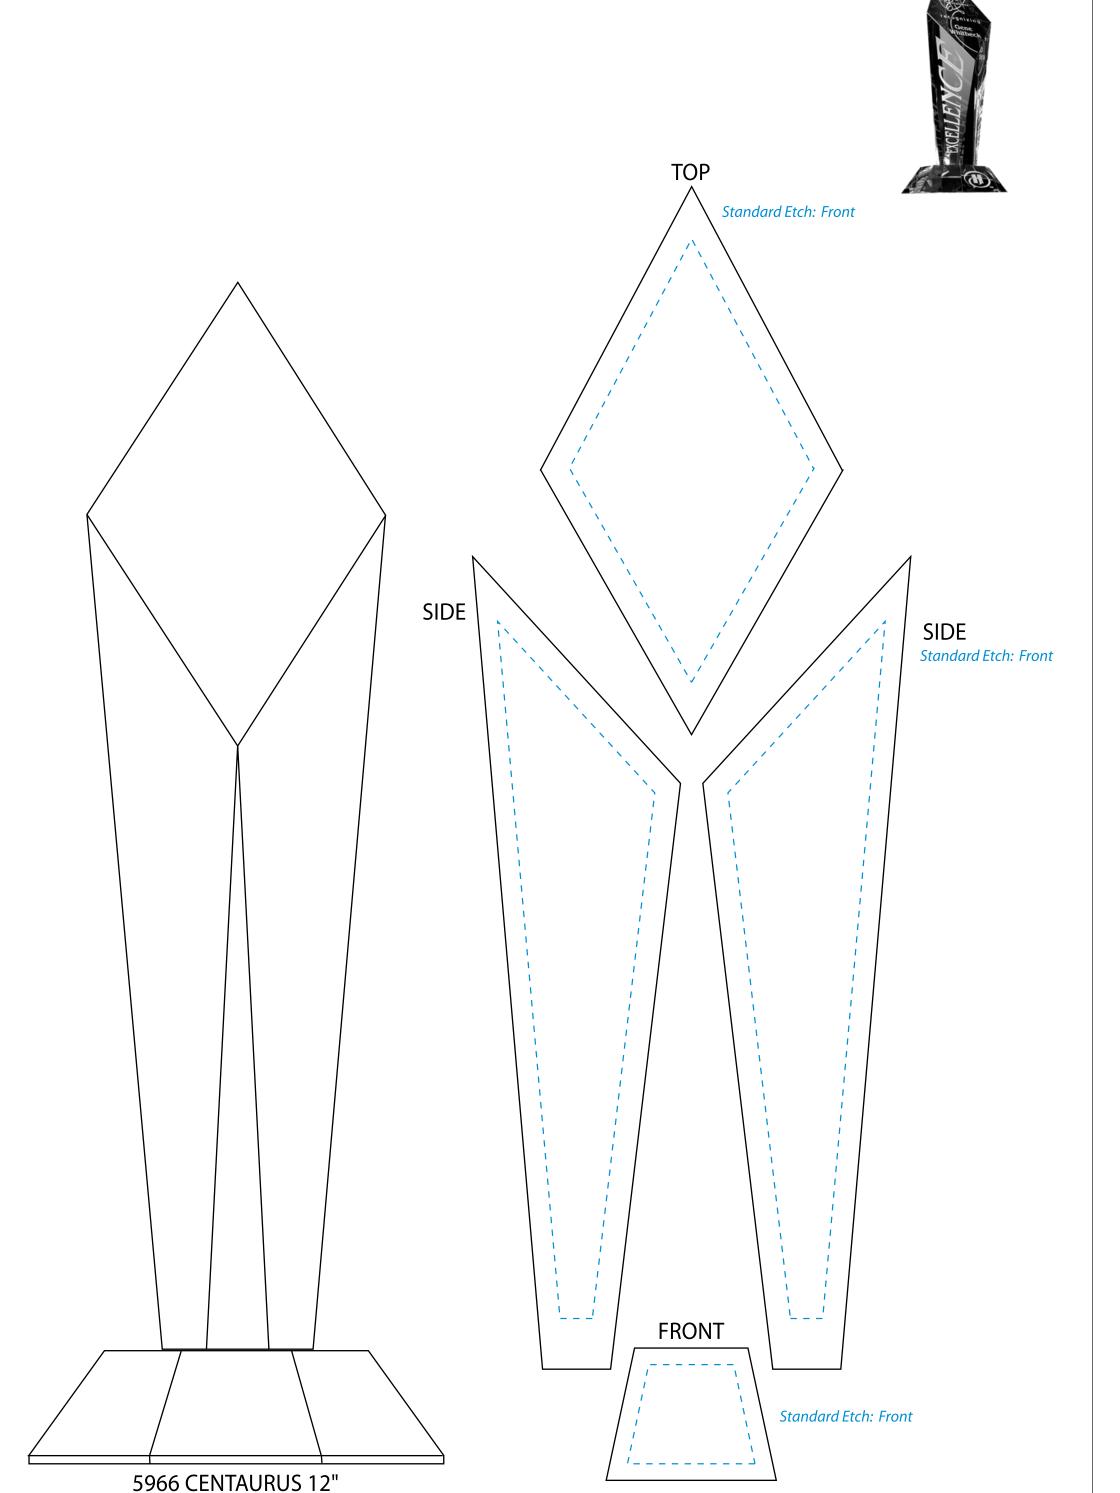

# DECORATING TEMPLATE

Product Name: CENTAURUS TOWER CRYSTAL AWARD

Product Model: CD-5966

Product Size: 4.75" x 12.00" x 4.75"

**Scale 100%** 

## **Artwork Information:**

All artwork must be in vector format (AI, EPS, PDF is recommended) (send AI in version CS5 or lower) For sand etching, if fonts are under 12 pt font and lines less than 1 pt thickness we cannot guarantee clean etching so please contact us if smaller font or line thickness is needed. Any Logos and Text must be black & white line art only, no colors or grays can be etched.

5966 CENTAURUS ETCH AREAS

Blue line represents the max image area.

Please see more art guidelines under Artwork Details tab for each product.