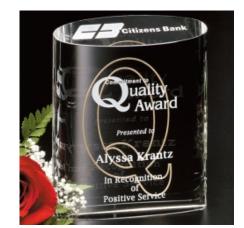

# DECORATING TEMPLATE

**Product Name: Ovation Crystal Award** 

Product Model: CD-5888

Product Size: 5.00" x 7.00" x 1.50"

**Scale 100%** 

## **Artwork Information:**

All artwork must be in vector format (AI, EPS, PDF is recommended) (send AI in version CS5 or lower) For sand etching, if fonts are under 12 pt font and lines less than 1 pt thickness we cannot guarantee clean etching so please contact us if smaller font or line thickness is needed. Any Logos and Text must be black & white line art only, no colors or grays can be etched.

Please see more art guidelines under Artwork Details tab for each product.