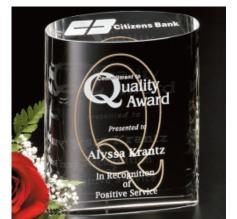

# DECORATING TEMPLATE

**Product Name: Ovation Crystal Award** 

Product Model: CD-5887

Product Size: 5.00" x 6.00" x 1.25"

**Scale 100%** 

## **Artwork Information:**

All artwork must be in vector format (AI, EPS, PDF is recommended) (send AI in version CS5 or lower) For sand etching, if fonts are under 12 pt font and lines less than 1 pt thickness we cannot guarantee clean etching so please contact us if smaller font or line thickness is needed. Any Logos and Text must be black & white line art only, no colors or grays can be etched.

Please see more art guidelines under Artwork Details tab for each product.