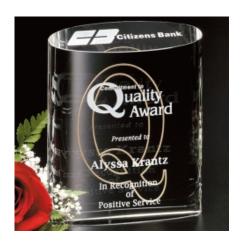

# DECORATING TEMPLATE

**Product Name: Ovation Crystal Award** 

Product Model: CD-5887

Product Size: 5.00" x 6.00" x 1.25"

**Scale 100%** 

## **Artwork Information:**

All artwork must be in vector format (AI, EPS, PDF is recommended) (send AI in version CS5 or lower) For sand etching, if fonts are under 12 pt font and lines less than 1 pt thickness we cannot guarantee clean etching so please contact us if smaller font or line thickness is needed. Any Logos and Text must be black & white line art only, no colors or grays can be etched.

Please see more art guidelines under Artwork Details tab for each product.