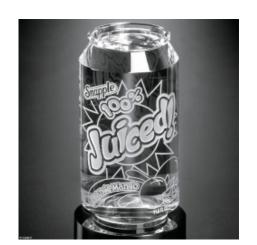

## D E C O R A T I N G T E M P L A T E

Product Name: Coke Beverage Can Crystal Award

Product Model: CD-5814

Product Size: 3.00" x 5.00" x 3.00"

**Scale 100%** 