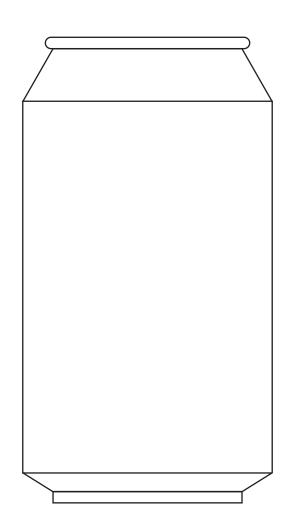

## D E C O R A T I N G T E M P L A T E

Product Name: Coke Beverage Can Crystal Award

Product Model: CD-5814

Product Size: 3.00" x 5.00" x 3.00"

**Scale 100%** 

## **Artwork Information:**

All artwork must be in vector format (AI, EPS, PDF is recommended) (send AI in version CS5 or lower) For sand etching, if fonts are under 12 pt font and lines less than 1 pt thickness we cannot guarantee clean etching so please contact us if smaller font or line thickness is needed. Any Logos and Text must be black & white line art only, no colors or grays can be etched.