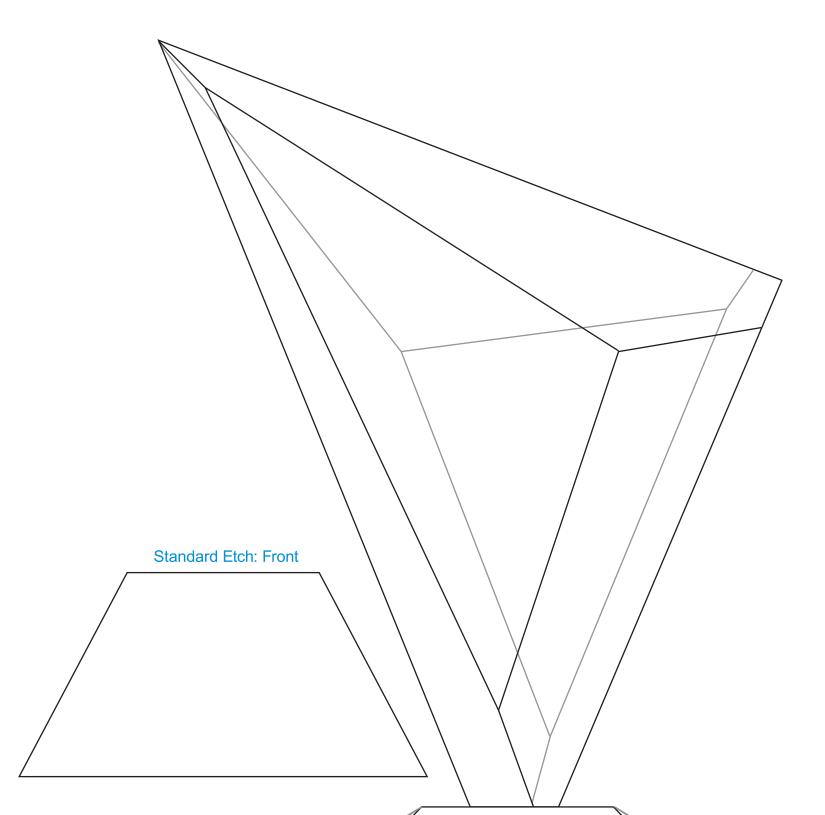

## DECORATING TEMPLATE

Product Name: Genesis Peak Crystal Award Product Model: CD-5757 Product Size: 5.00" x 9.00" x 4.50"

even bedreve

**Scale 100%** 

Artwork Information:

All artwork must be in vector format (AI, EPS, PDF is recommended) (send AI in version CS5 or lower) For sand etching, if fonts are under 12 pt font and lines less than 1 pt thickness we cannot guarantee clean etching so please contact us if smaller font or line thickness is needed. Any Logos and Text must be black & white line art only, no colors or grays can be etched.