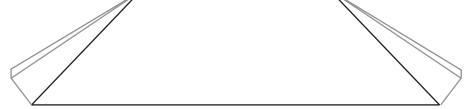

## DECORATING TEMPLATE

Product Name: Genesis Peak Crystal Award Product Model: CD-5757 Product Size: 5.00" x 9.00" x 4.50"

even bedreve

**Scale 100%** 

Artwork Information:

All artwork must be in vector format (AI, EPS, PDF is recommended) (send AI in version CS5 or lower) For sand etching, if fonts are under 12 pt font and lines less than 1 pt thickness we cannot guarantee clean etching so please contact us if smaller font or line thickness is needed. Any Logos and Text must be black & white line art only, no colors or grays can be etched.