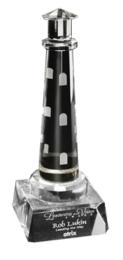

## DECORATING TEMPLATE

Product Name: SPIRIT ROCK LIGHTHOUSE CRYSTAL AWARD

Product Model: CD-5508

Product Size: 3.00" x 7.00" x 3.00"

**Scale 100%** 