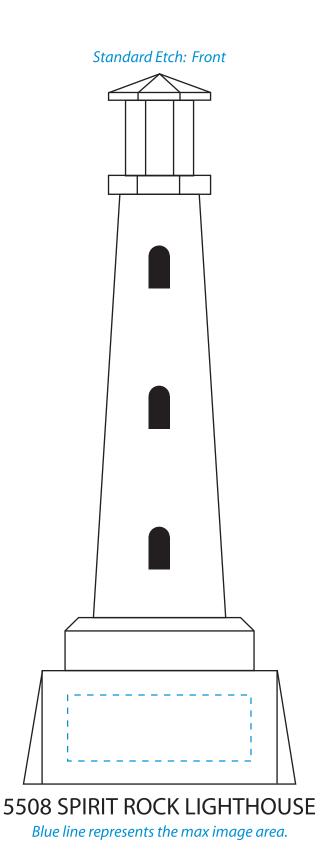

## DECORATING TEMPLATE

Product Name: SPIRIT ROCK LIGHTHOUSE CRYSTAL AWARD

Product Model: CD-5508

Product Size: 3.00" x 7.00" x 3.00"

**Scale 100%** 