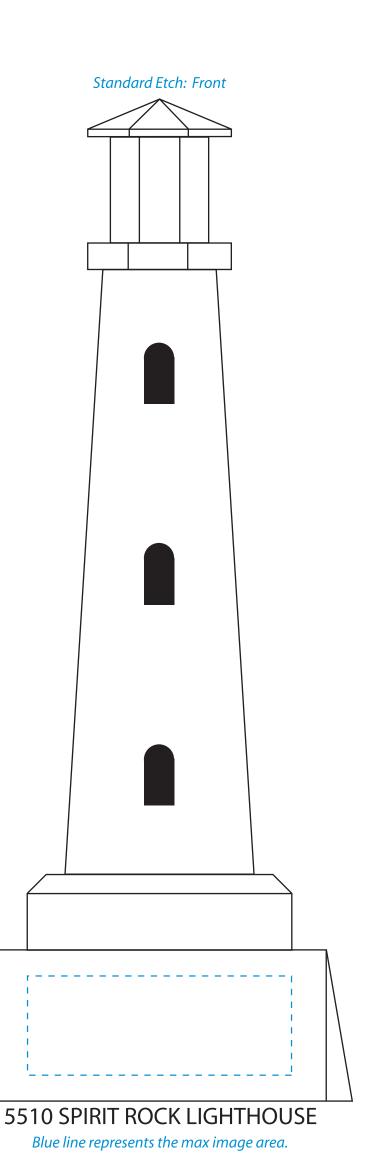

## DECORATING TEMPLATE

Product Name: SPIRIT ROCK LIGHTHOUSE CRYSTAL AWARD

Product Model: CD-5510

Product Size: 4.00" x 11.00" x 4.00"