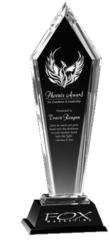

## D E C O R A T I N G T E M P L A T E

Product Name: SIGNATURE PEAK CRYSTAL AWARD

Product Model: CD-5358

Product Size: 6.00" x 17.50" x 4.50"

**Scale 100%** 

5358 Signature Peak
Blue line represents the max image area.