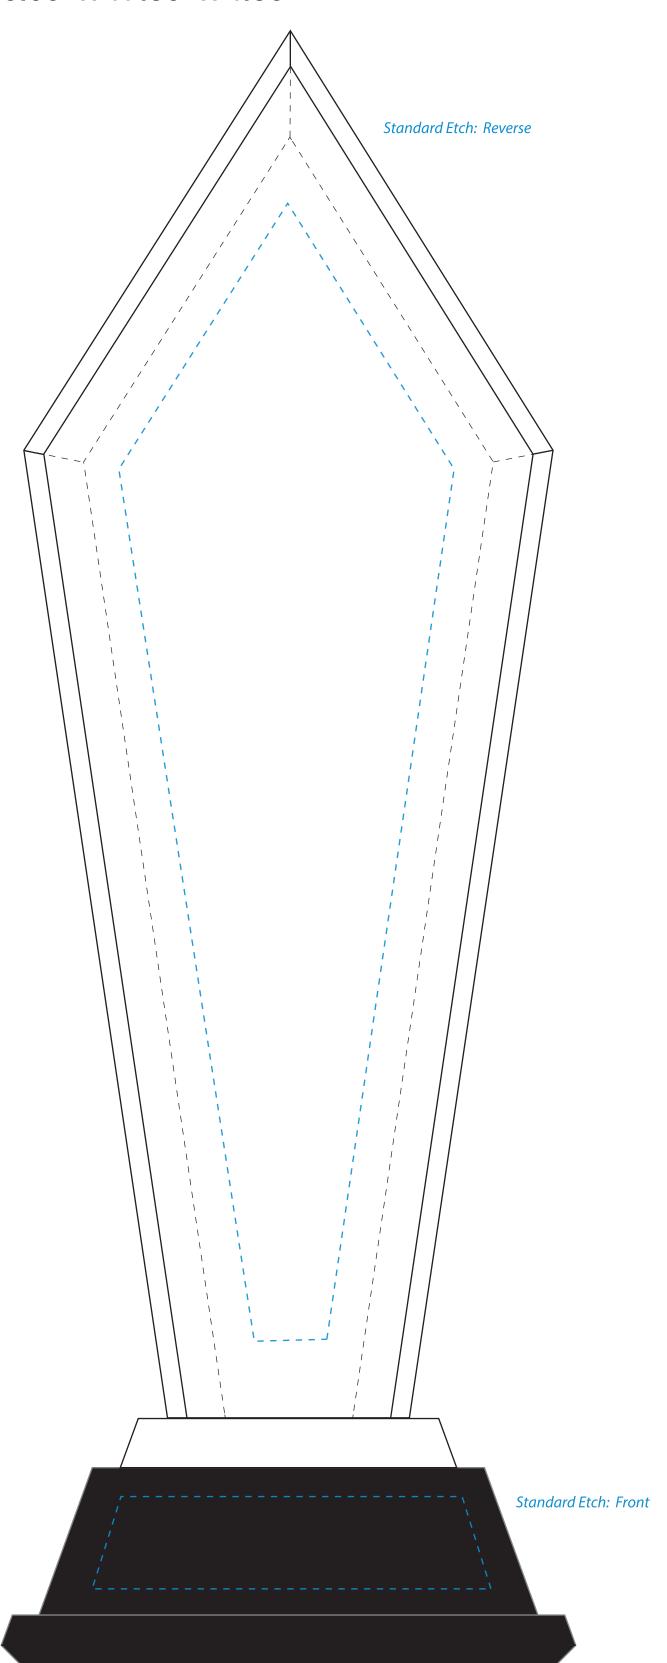

## D E C O R A T I N G T E M P L A T E

Product Name: SIGNATURE PEAK CRYSTAL AWARD

Product Model: CD-5358

Product Size: 6.00" x 17.50" x 4.50"

**Scale 100%** 

5358 Signature Peak
Blue line represents the max image area.