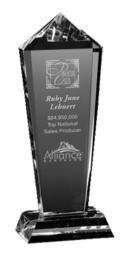

## D E C O R A T I N G T E M P L A T E

Product Name: EPIC PEAK CRYSTAL AWARD

Product Model: CD-5336

Product Size: 4.00" x 10.00" x 3.00"

**Scale 100%** 

Blue line represents the max image area.

### **Artwork Information:**

All artwork must be in vector format (AI, EPS, PDF is recommended) (send AI in version CS5 or lower) For sand etching, if fonts are under 12 pt font and lines less than 1 pt thickness we cannot guarantee clean etching so please contact us if smaller font or line thickness is needed. Any Logos and Text must be black & white line art only, no colors or grays can be etched.