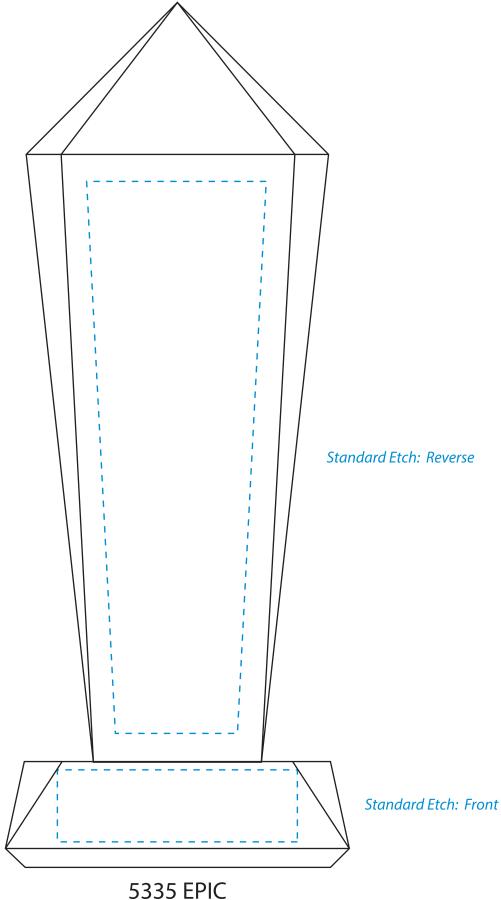

## D E C O R A T I N G T E M P L A T E

Product Name: EPIC PEAK CRYSTAL AWARD

Product Model: CD-5335

Product Size: 3.75" x 9.00" x 2.75"

**Scale 100%** 

Blue line represents the max image area.

### **Artwork Information:**

All artwork must be in vector format (AI, EPS, PDF is recommended) (send AI in version CS5 or lower) For sand etching, if fonts are under 12 pt font and lines less than 1 pt thickness we cannot guarantee clean etching so please contact us if smaller font or line thickness is needed. Any Logos and Text must be black & white line art only, no colors or grays can be etched.