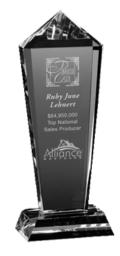

## D E C O R A T I N G T E M P L A T E

Product Name: EPIC PEAK CRYSTAL AWARD

Product Model: CD-5335

Product Size: 3.75" x 9.00" x 2.75"

**Scale 100%** 

Blue line represents the max image area.

### **Artwork Information:**

All artwork must be in vector format (AI, EPS, PDF is recommended) (send AI in version CS5 or lower) For sand etching, if fonts are under 12 pt font and lines less than 1 pt thickness we cannot guarantee clean etching so please contact us if smaller font or line thickness is needed. Any Logos and Text must be black & white line art only, no colors or grays can be etched.