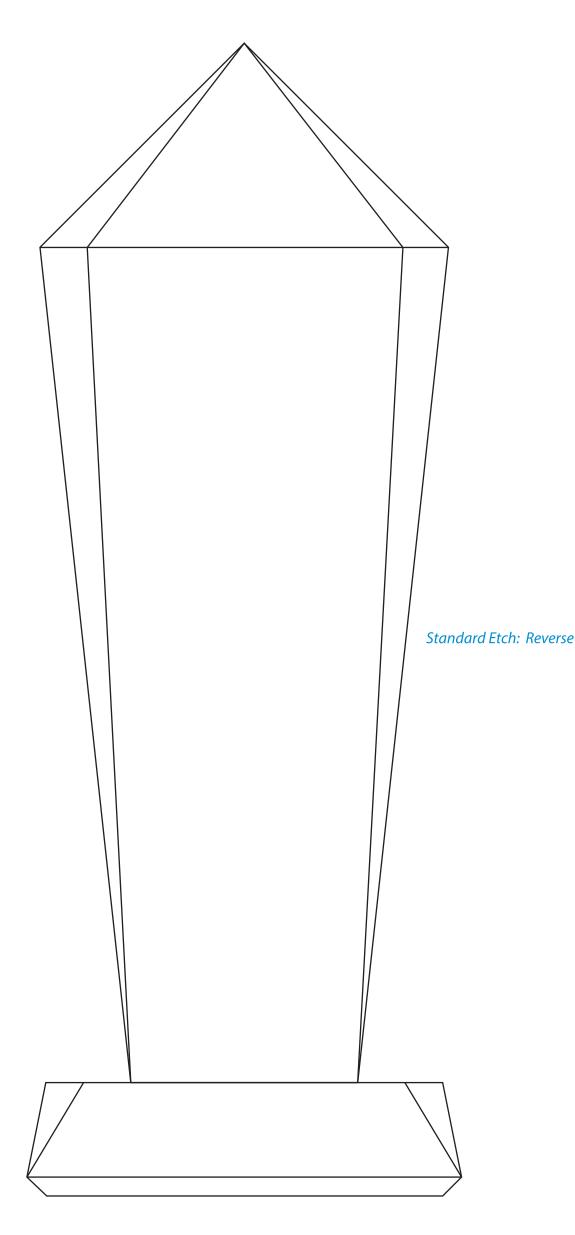

## D E C O R A T I N G T E M P L A T E

Product Name: EPIC PEAK CRYSTAL AWARD

Product Model: CD-5335

Product Size: 3.75" x 9.00" x 2.75"

**Scale 100%** 

Blue line represents the max image area.

## D E C O R A T I N G T E M P L A T E

Product Name: EPIC PEAK CRYSTAL AWARD

Product Model: CD-5336

Product Size: 4.00" x 10.00" x 3.00"

**Scale 100%** 

Blue line represents the max image area.

# D E C O R A T I N G T E M P L A T E

Product Name: EPIC PEAK CRYSTAL AWARD

Product Model: CD-5337

Product Size: 4.50" x 12.00" x 3.00"