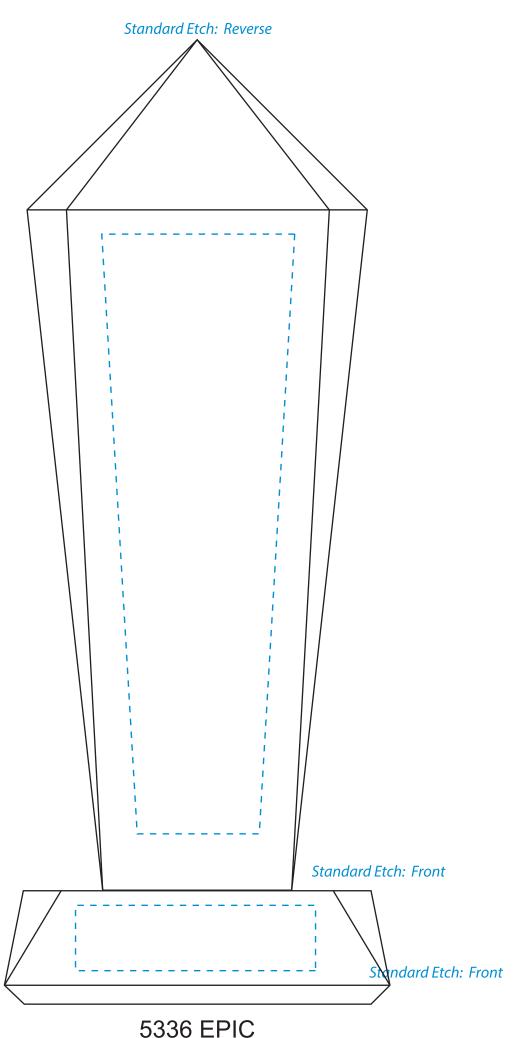

## D E C O R A T I N G T E M P L A T E

Product Name: EPIC PEAK CRYSTAL AWARD

Product Model: CD-5336

Product Size: 4.00" x 10.00" x 3.00"

**Scale 100%** 

Blue line represents the max image area.

### **Artwork Information:**

All artwork must be in vector format (AI, EPS, PDF is recommended) (send AI in version CS5 or lower) For sand etching, if fonts are under 12 pt font and lines less than 1 pt thickness we cannot guarantee clean etching so please contact us if smaller font or line thickness is needed. Any Logos and Text must be black & white line art only, no colors or grays can be etched.