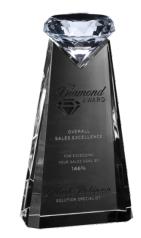

## DECORATING TEMPLATE

Product Name: MOUNTAINTOP COLORED DIAMOND

**CRYSTAL AWARD** 

Product Model: CD-4486

Product Size: 5.00" x 9.25" x 2.25"

4486 ESSENCE CLEAR DIAMOND - 9"

Blue line represents the max image area.