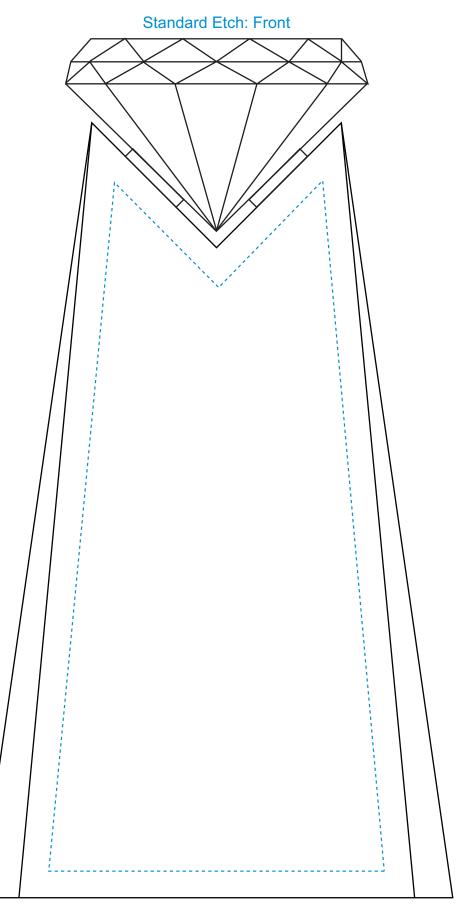

## DECORATING TEMPLATE

Product Name: MOUNTAINTOP COLORED DIAMOND

**CRYSTAL AWARD** 

Product Model: CD-4486

Product Size: 5.00" x 9.25" x 2.25"

4486 ESSENCE CLEAR DIAMOND - 9"

Blue line represents the max image area.