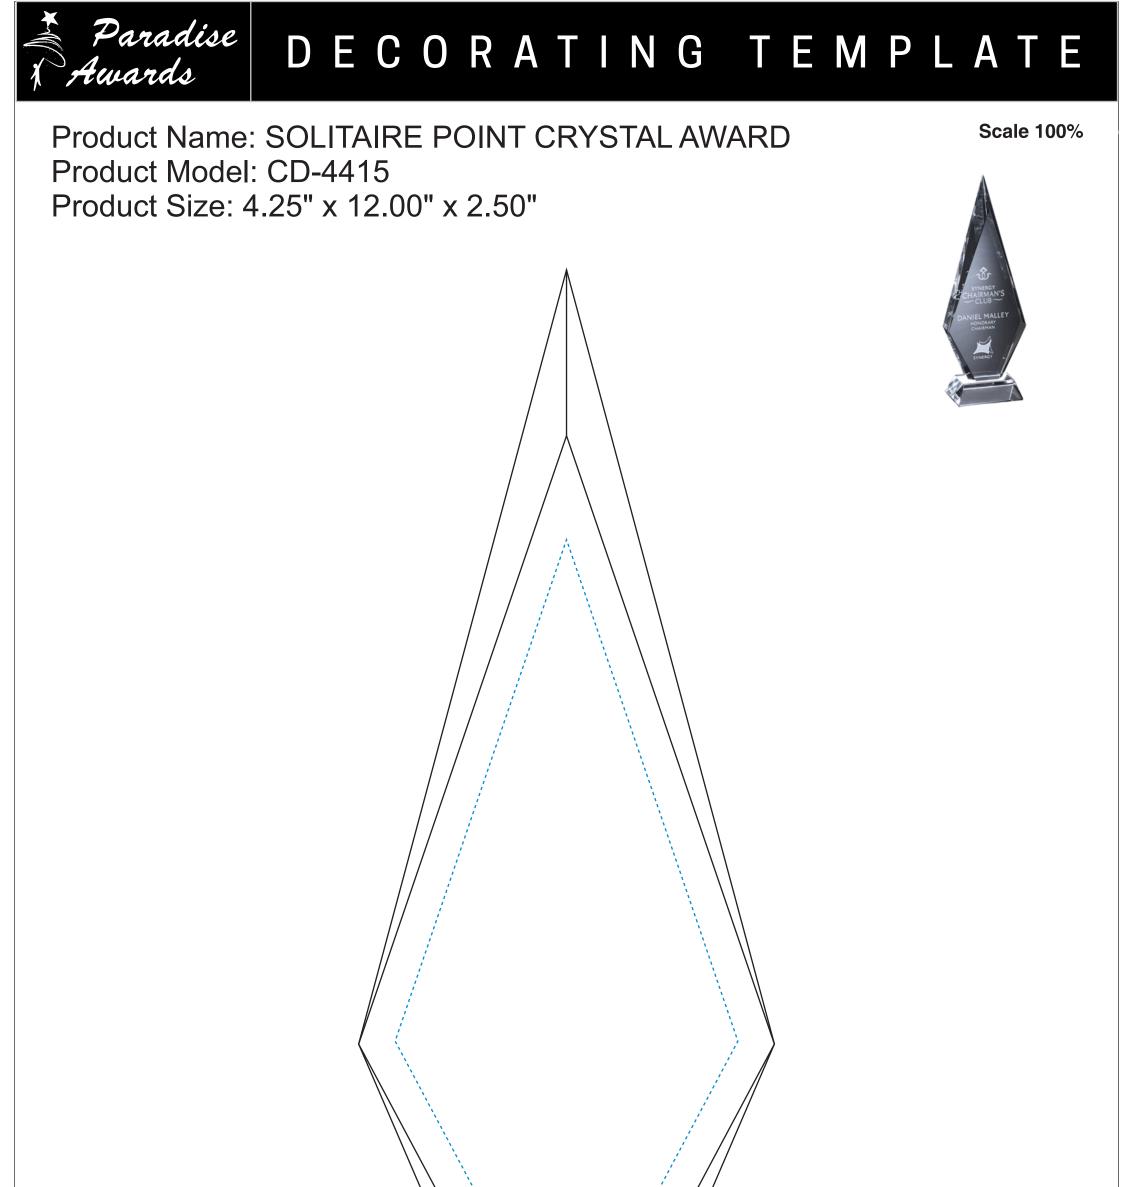

## DECORATING TEMPLATE

Product Name: SOLITAIRE POINT CRYSTAL AWARD Product Model: CD-4414 Product Size: 3.50" x 10.00" x 2.00" Scale 100%