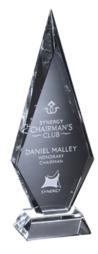

## DECORATING TEMPLATE

Product Name: SOLITAIRE POINT CRYSTAL AWARD Product Model: CD-4414 Product Size: 3.50" x 10.00" x 2.00" Scale 100%