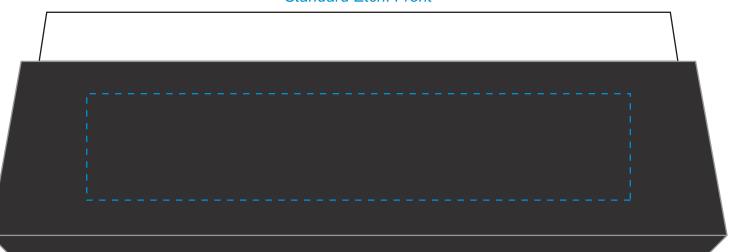

## DECORATING TEMPLATE

Product Name: EAGLE OF GALOR CRYSTAL AWARD

Product Model: CD-4388

Product Size: 4.50" x 9.50" x 2.50"

**Scale 100%** 







## 4388 GLADIATOR EAGLE

Blue line represents the max image area.

## **Artwork Information:**

All artwork must be in vector format (AI, EPS, PDF is recommended) (send AI in version CS5 or lower) For sand etching, if fonts are under 12 pt font and lines less than 1 pt thickness we cannot guarantee clean etching so please contact us if smaller font or line thickness is needed. Any Logos and Text must be black & white line art only, no colors or grays can be etched.

Please see more art guidelines under Artwork Details tab for each product.