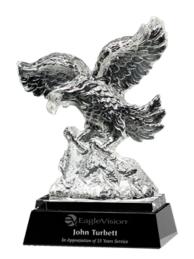

## DECORATING TEMPLATE

Product Name: EAGLE OF GALOR CRYSTAL AWARD

Product Model: CD-4388

Product Size: 4.50" x 9.50" x 2.50"

**Scale 100%** 