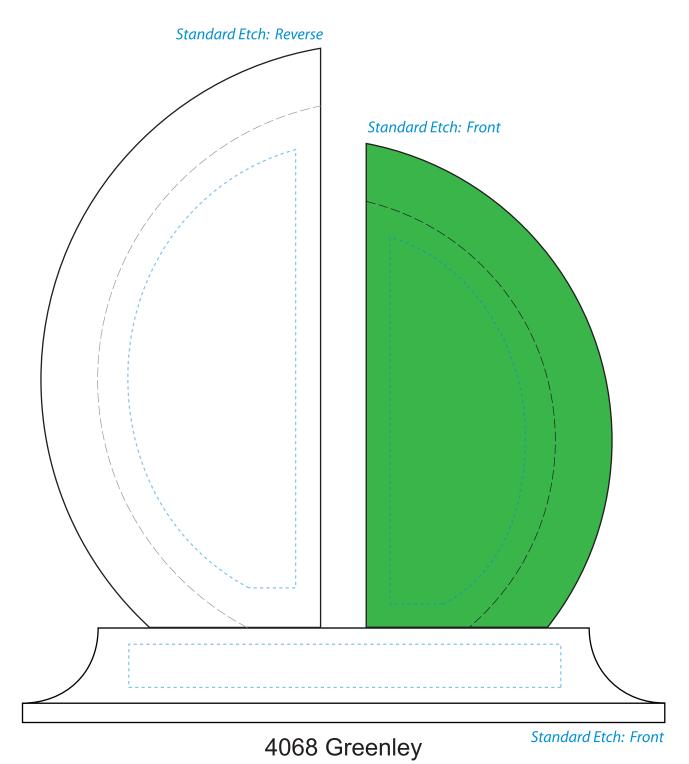

# D E C O R A T I N G T E M P L A T E

Product Name: GREENLY PEAK CRYSTAL AWARD

Product Model: CD-4068

Product Size: 6.50" x 7.00" x 2.50"

**Scale 100%** 

Blue line represents the max image area.

### **Artwork Information:**

All artwork must be in vector format (AI, EPS, PDF is recommended) (send AI in version CS5 or lower) For sand etching, if fonts are under 12 pt font and lines less than 1 pt thickness we cannot guarantee clean etching so please contact us if smaller font or line thickness is needed. Any Logos and Text must be black & white line art only, no colors or grays can be etched.

Please see more art guidelines under Artwork Details tab for each product.