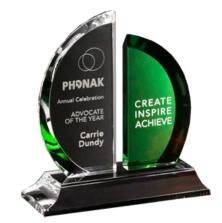

# DECORATING TEMPLATE

Product Name: GREENLY PEAK CRYSTAL AWARD

Product Model: CD-4069

Product Size: 7.75" x 8.50" x 2.50"

**Scale 100%** 

Blue line represents the max image area.

### **Artwork Information:**

All artwork must be in vector format (AI, EPS, PDF is recommended) (send AI in version CS5 or lower) For sand etching, if fonts are under 12 pt font and lines less than 1 pt thickness we cannot guarantee clean etching so please contact us if smaller font or line thickness is needed. Any Logos and Text must be black & white line art only, no colors or grays can be etched.

Please see more art guidelines under Artwork Details tab for each product.