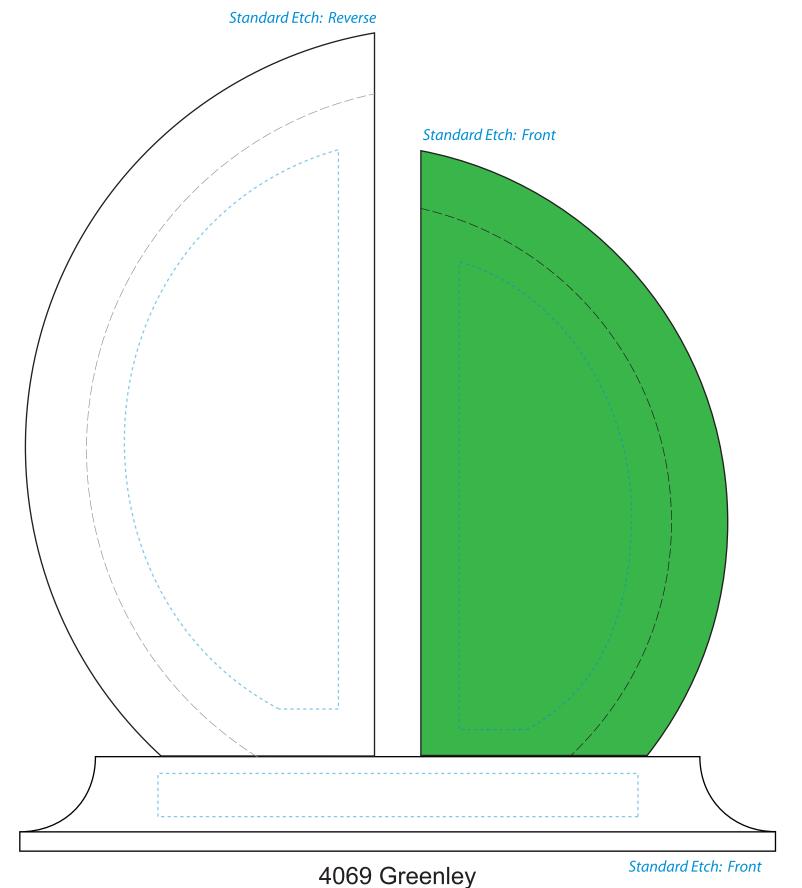

# DECORATING TEMPLATE

Product Name: GREENLY PEAK CRYSTAL AWARD

Product Model: CD-4069

Product Size: 7.75" x 8.50" x 2.50"

**Scale 100%** 

Blue line represents the max image area.

### **Artwork Information:**

All artwork must be in vector format (AI, EPS, PDF is recommended) (send AI in version CS5 or lower) For sand etching, if fonts are under 12 pt font and lines less than 1 pt thickness we cannot guarantee clean etching so please contact us if smaller font or line thickness is needed. Any Logos and Text must be black & white line art only, no colors or grays can be etched.

Please see more art guidelines under Artwork Details tab for each product.