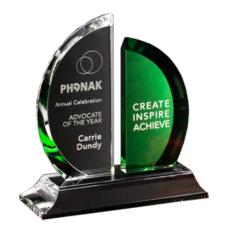

# D E C O R A T I N G T E M P L A T E

Product Name: GREENLY PEAK CRYSTAL AWARD

Product Model: CD-4068

Product Size: 6.50" x 7.00" x 2.50"

**Scale 100%** 

Blue line represents the max image area.

### **Artwork Information:**

All artwork must be in vector format (AI, EPS, PDF is recommended) (send AI in version CS5 or lower) For sand etching, if fonts are under 12 pt font and lines less than 1 pt thickness we cannot guarantee clean etching so please contact us if smaller font or line thickness is needed. Any Logos and Text must be black & white line art only, no colors or grays can be etched.

Please see more art guidelines under Artwork Details tab for each product.