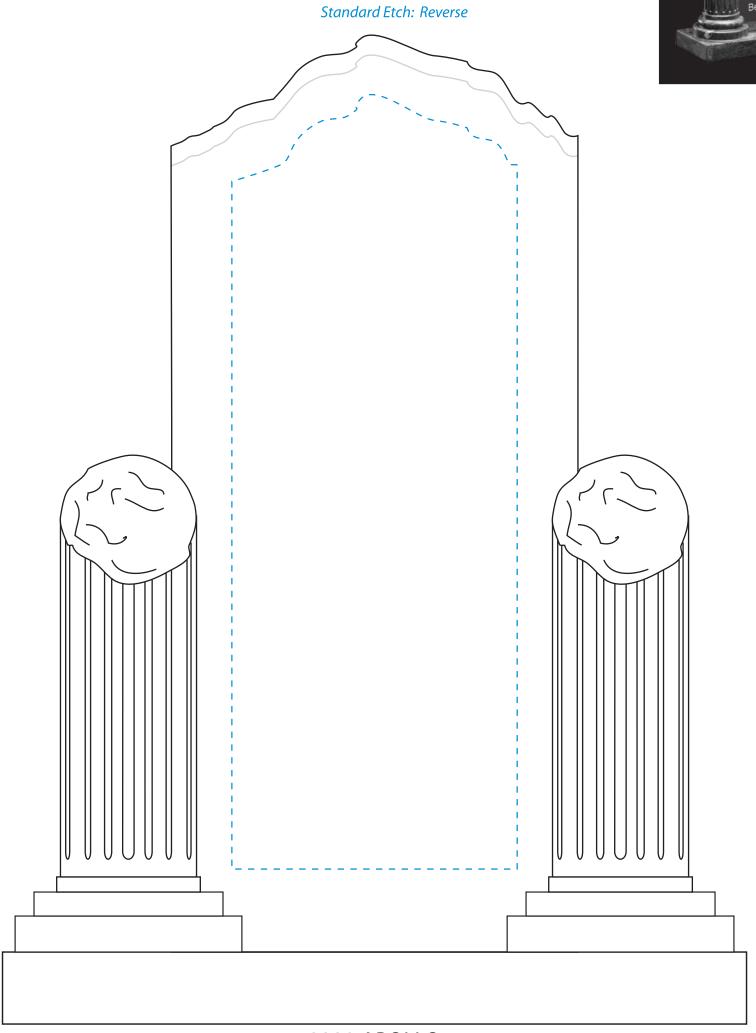

## DECORATING TEMPLATE

Product Name: APOLLO STONE PILLAR CRYSTAL AWARD

Product Model: CD-3332

Product Size: 7.75" x 11.00" x 2.75"

**Scale 100%** 

3332 APOLLO

Blue line represents the max image area.