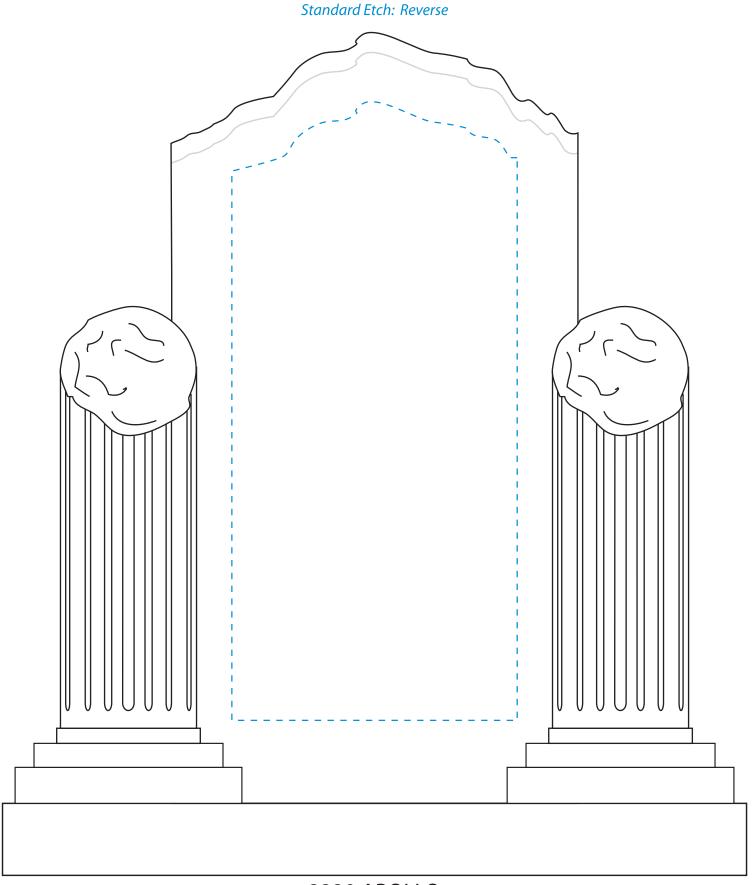

# DECORATING TEMPLATE

Product Name: APOLLO STONE PILLAR CRYSTAL AWARD

Product Model: CD-3331

Product Size: 7.75" x 10.00" x 2.75"

**Scale 100%** 

## Blue line represents the max image area.