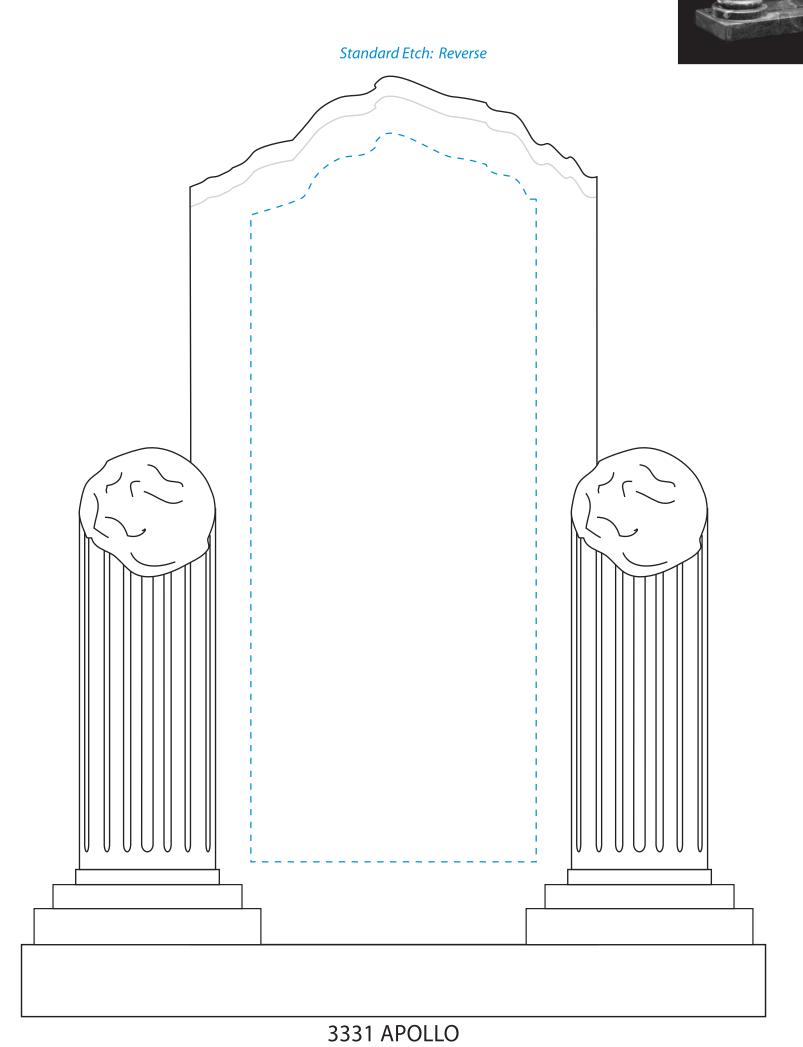

# DECORATING TEMPLATE

Product Name: APOLLO STONE PILLAR CRYSTAL AWARD

Product Model: CD-3331

Product Size: 7.75" x 10.00" x 2.75"

**Scale 100%** 

## Blue line represents the max image area.