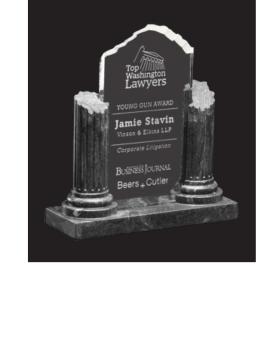

## DECORATING TEMPLATE

Product Name: APOLLO STONE PILLAR CRYSTAL AWARD

Product Model: CD-3330

Product Size: 7.75" x 9.00" x 2.75"

**Scale 100%** 

3330 APOLLO

Blue line represents the max image area.