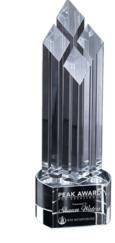

## DECORATING TEMPLATE

Product Name: PHANTOM DIAMOND CRYSTAL AWARD

Product Model: CD-3110

Product Size: 4.00" x 12.00" x 4.00"

Secondary Etch Locations: Front

**Scale 100%** 

3110 HAYWORTH AWARD - 12"

Standard Etch: Front