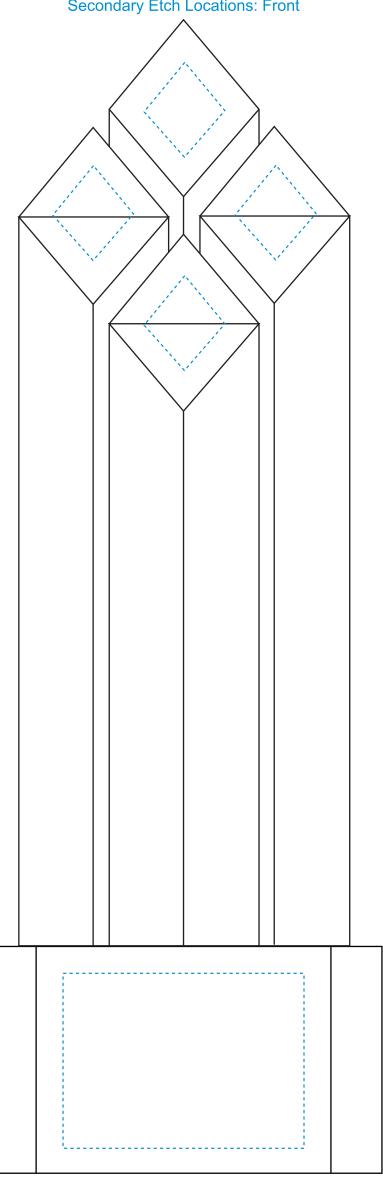

## DECORATING TEMPLATE

Product Name: PHANTOM DIAMOND CRYSTAL AWARD

Product Model: CD-3110

Product Size: 4.00" x 12.00" x 4.00"

Secondary Etch Locations: Front

**Scale 100%** 

3110 HAYWORTH AWARD - 12"

Standard Etch: Front

Blue line represents the max image area.