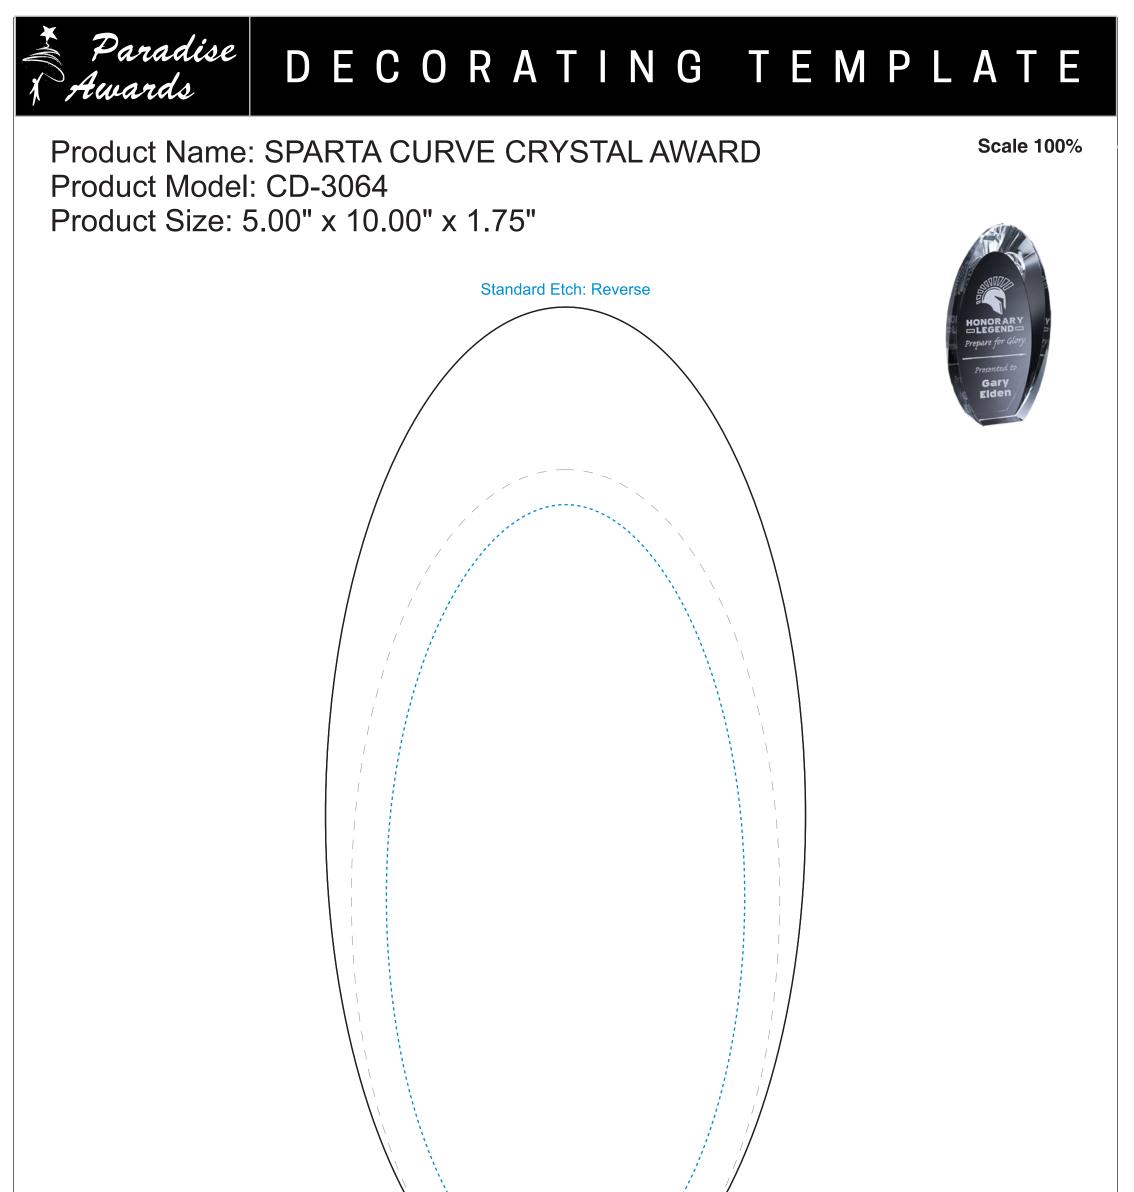

Please see more art guidelines under Artwork Details tab for each product.

3064 SPARTA AWARD - 10"

Blue line represents the max image area.

Artwork Information:

All artwork must be in vector format (AI, EPS, PDF is recommended) (send AI in version CS5 or lower) For sand etching, if fonts are under 12 pt font and lines less than 1 pt thickness we cannot guarantee clean etching so please contact us if smaller font or line thickness is needed. Any Logos and Text must be black & white line art only, no colors or grays can be etched.

Please see more art guidelines under Artwork Details tab for each product.