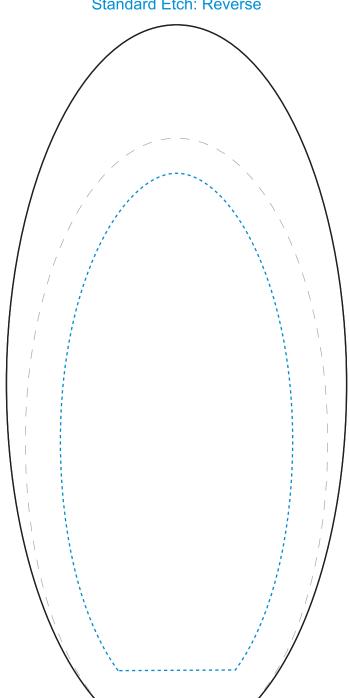

Please see more art guidelines under Artwork Details tab for each product.

3064 SPARTA AWARD - 10"

Blue line represents the max image area.

Artwork Information:

All artwork must be in vector format (AI, EPS, PDF is recommended) (send AI in version CS5 or lower) For sand etching, if fonts are under 12 pt font and lines less than 1 pt thickness we cannot guarantee clean etching so please contact us if smaller font or line thickness is needed. Any Logos and Text must be black & white line art only, no colors or grays can be etched.

Please see more art guidelines under Artwork Details tab for each product.