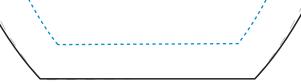

# DECORATING TEMPLATE

Product Name: SPARTA CURVE CRYSTAL AWARD Product Model: CD-3062 Product Size: 3.50" x 7.00" x 1.50"

**Scale 100%** 

Standard Etch: Reverse

### 3062 SPARTA AWARD - 7"

Blue line represents the max image area.