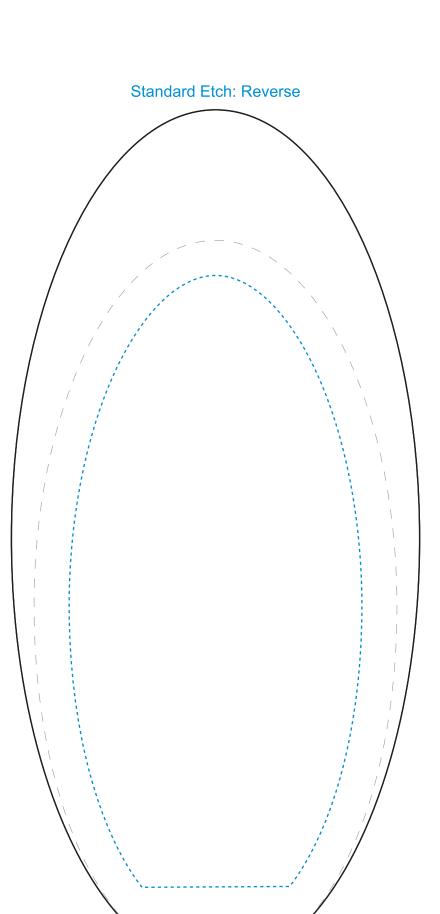

Please see more art guidelines under Artwork Details tab for each product.

3064 SPARTA AWARD - 10"

Blue line represents the max image area.

Artwork Information:

All artwork must be in vector format (AI, EPS, PDF is recommended) (send AI in version CS5 or lower) For sand etching, if fonts are under 12 pt font and lines less than 1 pt thickness we cannot guarantee clean etching so please contact us if smaller font or line thickness is needed. Any Logos and Text must be black & white line art only, no colors or grays can be etched.

Please see more art guidelines under Artwork Details tab for each product.